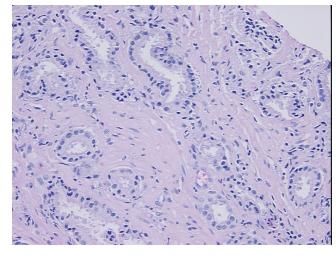

* 

notes from H&E review:

Adenocarcinoma of prostate

90% hyperplastic prostatic tissue containing 10% epithelium, 80% fibromuscular stroma

**CASE Diagnosis (from** medical center path

report):

Age:

62

Gender: Male

White or Caucasian Race:



OriGene Technologies, Inc. 9620 Medical Center Drive, Ste 200

CN: techsupport@origene.cn

Rockville, MD 20850, US Phone: +1-888-267-4436 https://www.origene.com techsupport@origene.com EU: info-de@origene.com



**Tumor Grade:** Gleason Score: 3+4=7/10

Minimum Stage

Grouping:

Ш

T (Extent of Primary

Tumor):

T2c

N (Lymph node

NX

metastasis):

M (Distant metastasis): MX

Storage: Store FFPE tissue sections at +4°C.

**Stability:** All FFPE tissue sections are stable for 1 year from date of purchase.

## **Product images:**



4x Image



20x Image