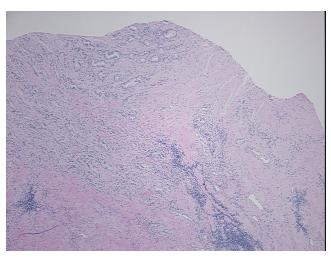

erification** 

notes from H&E review:

Adenocarcinoma of prostate

90% hyperplastic prostatic tissue containing 10% epithelium, 80% fibromuscular stroma

**CASE Diagnosis (from** medical center path

report):

Age:

62

Gender: Male

White or Caucasian Race:



OriGene Technologies, Inc. 9620 Medical Center Drive, Ste 200

CN: techsupport@origene.cn

Rockville, MD 20850, US Phone: +1-888-267-4436 https://www.origene.com techsupport@origene.com EU: info-de@origene.com



**Tumor Grade:** Gleason Score: 3+4=7/10

Minimum Stage

Grouping:

Ш

T (Extent of Primary

Tumor):

T2c

N (Lymph node

NX

metastasis):

M (Distant metastasis): MX

Storage: Store FFPE tissue sections at +4°C.

**Stability:** All FFPE tissue sections are stable for 1 year from date of purchase.

## **Product images:**



4x Image



20x Image