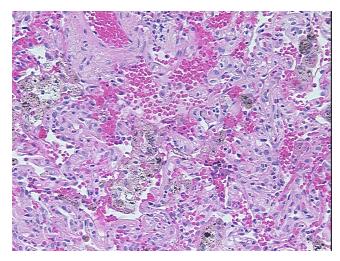

## **Product images:**

4x Image

20x Image

Sample Diagnosis (from Pathology Verification):

Foreign body reaction

Normal: 0%
Lesional: 50%
Tumor: 0%
Tumor Hypo/Acellular 0%

Stroma:

Tumor Hypercellular

Stroma:

0%

Necrosis: 50%

**Pathology Verification** marked fibrosis and chronic inflammation with foreign body giant cell reaction adjacent to notes from H&E review: the necrotic area; no viable tumor present

CASE Diagnosis (from medical center path