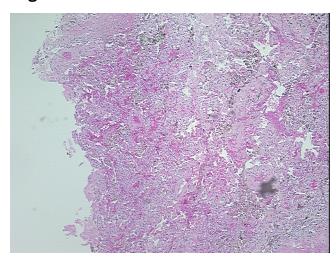

## **Product images:**

4x Image

20x Image

Sample Diagnosis (from Pathology Verification):

Foreign body reaction

Normal: 0%
Lesional: 50%
Tumor: 0%
Tumor Hypo/Acellular 0%

Stroma:

Tumor Hypercellular

Stroma:

0%

Necrosis: 50%

**Pathology Verification** marked fibrosis and chronic inflammation with foreign body giant cell reaction adjacent to notes from H&E review: the necrotic area; no viable tumor present

CASE Diagnosis (from medical center path