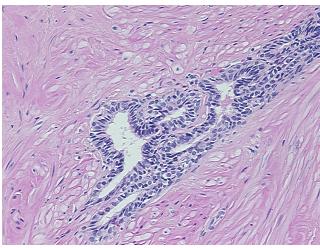

:

Necrosis:

Pathology Verification notes from H&E review:

35% glandular epithelium, 65% fibromuscular stroma

CASE Diagnosis (from medical center path

report):

Adenocarcinoma of prostate

Age: 67
Gender: Male

Race: White or Caucasian



**OriGene Technologies, Inc.** 9620 Medical Center Drive, Ste 200

CN: techsupport@origene.cn

Rockville, MD 20850, US Phone: +1-888-267-4436 https://www.origene.com techsupport@origene.com EU: info-de@origene.com



**Tumor Grade:** Gleason Score: 3+4=7/10

Minimum Stage

Grouping:

Ш

T (Extent of Primary

Tumor):

T2c

N (Lymph node

NX

metastasis):

M (Distant metastasis): MX

**Storage:** Store FFPE tissue sections at +4°C.

**Stability:** All FFPE tissue sections are stable for 1 year from date of purchase.

## **Product images:**



4x Image



20x Image