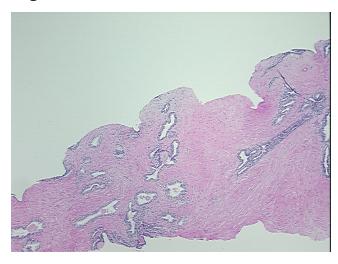

lular Stroma:

Necrosis:

Pathology Verification notes from H&E review:

35% glandular epithelium, 65% fibromuscular stroma

CASE Diagnosis (from medical center path

report):

Adenocarcinoma of prostate

Age: 67
Gender: Male

Race: White or Caucasian



**OriGene Technologies, Inc.** 9620 Medical Center Drive, Ste 200

CN: techsupport@origene.cn

Rockville, MD 20850, US Phone: +1-888-267-4436 https://www.origene.com techsupport@origene.com EU: info-de@origene.com



**Tumor Grade:** Gleason Score: 3+4=7/10

Minimum Stage

Grouping:

Ш

T (Extent of Primary

Tumor):

T2c

N (Lymph node

NX

metastasis):

M (Distant metastasis): MX

**Storage:** Store FFPE tissue sections at +4°C.

**Stability:** All FFPE tissue sections are stable for 1 year from date of purchase.

## **Product images:**



4x Image



20x Image