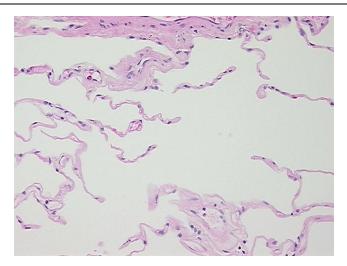

rt):

Adenocarcinoma of colon, metastatic

Age: 70
Gender: Male

Race: White or Caucasian



**OriGene Technologies, Inc.** 9620 Medical Center Drive, Ste 200

CN: techsupport@origene.cn

Rockville, MD 20850, US Phone: +1-888-267-4436 https://www.origene.com techsupport@origene.com EU: info-de@origene.com



**Tumor Grade:** Not Reported

Minimum Stage

**Grouping:** 

IV

T (Extent of Primary

Tumor):

ΤX

N (Lymph node

NX

metastasis):

M (Distant metastasis): M1

**Diagnostic Test Results:** Cytokeratin (Pan) ~ Keratin, Pan! by IHC, Positive; Cytokeratin 7 ~ CK7! by IHC, Negative;

Cytokeratin 20 ~ CK20! by IHC, Positive

Storage: Store FFPE tissue sections at +4°C.

All FFPE tissue sections are stable for 1 year from date of purchase. Stability:

## **Product images:**



4x Image





20x Image