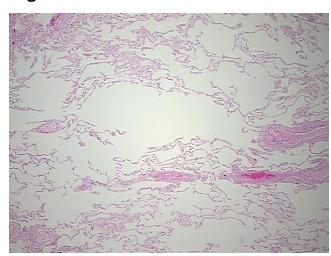

ter path

report):

Adenocarcinoma of colon, metastatic

Age: 70
Gender: Male

Race: White or Caucasian



**OriGene Technologies, Inc.** 9620 Medical Center Drive, Ste 200

CN: techsupport@origene.cn

Rockville, MD 20850, US Phone: +1-888-267-4436 https://www.origene.com techsupport@origene.com EU: info-de@origene.com



**Tumor Grade:** Not Reported

Minimum Stage

**Grouping:** 

IV

T (Extent of Primary

Tumor):

ΤX

N (Lymph node

NX

metastasis):

M (Distant metastasis): M1

**Diagnostic Test Results:** Cytokeratin (Pan) ~ Keratin, Pan! by IHC, Positive; Cytokeratin 7 ~ CK7! by IHC, Negative;

Cytokeratin 20 ~ CK20! by IHC, Positive

Storage: Store FFPE tissue sections at +4°C.

All FFPE tissue sections are stable for 1 year from date of purchase. Stability:

## **Product images:**



4x Image





20x Image