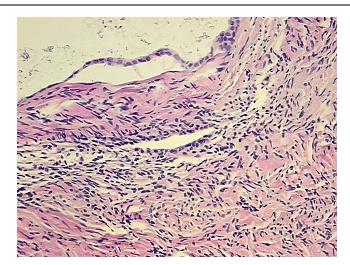

enter path

report):

Adenocarcinoma of ovary, serous

**Age:** 68

**Gender:** Female

Race: White or Caucasian



**OriGene Technologies, Inc.** 9620 Medical Center Drive, Ste 200

CN: techsupport@origene.cn

Rockville, MD 20850, US Phone: +1-888-267-4436 https://www.origene.com techsupport@origene.com EU: info-de@origene.com



**Tumor Grade:** FIGO G2: Moderately differentiated

Minimum Stage

Grouping:

T (Extent of Primary

Tumor):

T3b

IIIB

NI (I composible)

N (Lymph node metastasis):

NX

M (Distant metastasis): MX

**Diagnostic Test Results:** Proliferation index ~ PI,High; HER2 ~ ERBB2 ~ Neu! by IHC,Negative

Storage: Store FFPE tissue sections at +4°C.

**Stability:** All FFPE tissue sections are stable for 1 year from date of purchase.

## **Product images:**



4x Image





20x Image