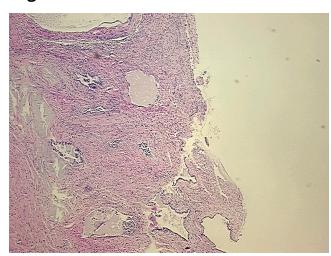

from medical center path

report):

Adenocarcinoma of ovary, serous

**Age:** 68

**Gender:** Female

Race: White or Caucasian



**OriGene Technologies, Inc.** 9620 Medical Center Drive, Ste 200

CN: techsupport@origene.cn

Rockville, MD 20850, US Phone: +1-888-267-4436 https://www.origene.com techsupport@origene.com EU: info-de@origene.com



**Tumor Grade:** FIGO G2: Moderately differentiated

Minimum Stage

Grouping:

T (Extent of Primary

Tumor):

T3b

IIIB

NI (I composible)

N (Lymph node metastasis):

NX

M (Distant metastasis): MX

**Diagnostic Test Results:** Proliferation index ~ PI,High; HER2 ~ ERBB2 ~ Neu! by IHC,Negative

Storage: Store FFPE tissue sections at +4°C.

**Stability:** All FFPE tissue sections are stable for 1 year from date of purchase.

## **Product images:**



4x Image





20x Image