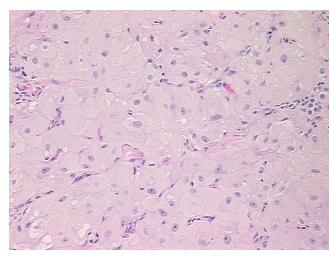

## **Product images:**

4x Image

20x Image

Appearance:

Sample Diagnosis (from Pathology Verification):

Within normal limits

Normal: 100% Lesional: 0% Tumor: 0%

Tumor Hypo/Acellular

Stroma:

0%

**Tumor Hypercellular** 

Stroma:

0%

Necrosis: 09

Pathology Verification notes from H&E review:

80% ovarian stroma, 20% corpus luteum

CASE Diagnosis (from medical center path

report):

Hydatidiform mole