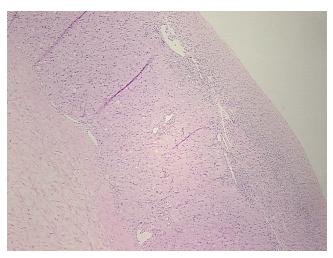

## **Product images:**

4x Image

20x Image

Appearance:

Sample Diagnosis (from Pathology Verification):

Within normal limits

Normal: 100% Lesional: 0% Tumor: 0%

Tumor Hypo/Acellular

Stroma:

0%

**Tumor Hypercellular** 

Stroma:

0%

Necrosis: 09

Pathology Verification notes from H&E review:

80% ovarian stroma, 20% corpus luteum

CASE Diagnosis (from medical center path

report):

Hydatidiform mole