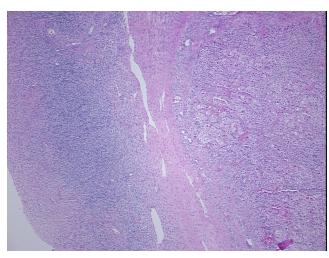

## **Product images:**

4x Image

20x Image

Appearance:

Sample Diagnosis (from Pathology Verification):

Within normal limits

100% Normal: Lesional: 0% 0% Tumor: 0%

Tumor Hypo/Acellular

Stroma:

**Tumor Hypercellular** 

Stroma:

0%

**Necrosis:** 

**Pathology Verification** notes from H&E review: 50% ovarian stroma, 30% hilar vessels, 20% corpus luteum

**CASE Diagnosis (from** medical center path

report):

Hydatidiform mole

48 Age:

Gender: **Female** 