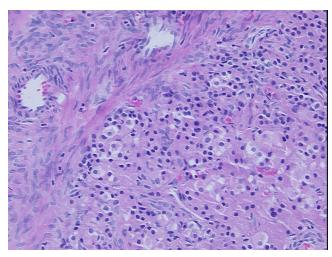

## **Product images:**

4x Image

20x Image

Appearance:

Sample Diagnosis (from Pathology Verification):

Within normal limits

100% Normal: Lesional: 0% 0% Tumor: 0%

Tumor Hypo/Acellular

Stroma:

**Tumor Hypercellular** 

Stroma:

0%

**Necrosis:** 

**Pathology Verification** notes from H&E review: 50% ovarian stroma, 30% hilar vessels, 20% corpus luteum

**CASE Diagnosis (from** medical center path

report):

Hydatidiform mole

48 Age:

Gender: **Female** 