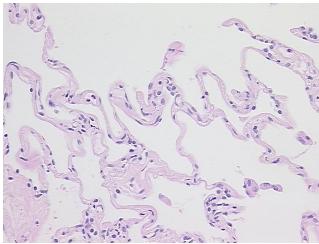

## **Product images:**

4x Image

20x Image

Sample Diagnosis (from Pathology Verification):

Within normal limits

100% Normal: Lesional: 0% 0% Tumor: 0%

Tumor Hypo/Acellular Stroma:

**Tumor Hypercellular** 

Stroma:

**Necrosis:** 

**Pathology Verification** notes from H&E review: 85% alveola, 5% bronchioles, 10% fibrovascular septa