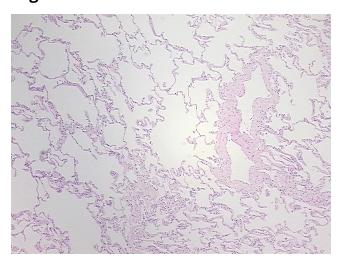

## **Product images:**

4x Image

20x Image

Sample Diagnosis (from Pathology Verification):

Within normal limits

100% Normal: Lesional: 0% 0% Tumor: 0%

Tumor Hypo/Acellular Stroma:

**Tumor Hypercellular** 

Stroma:

**Necrosis:** 

**Pathology Verification** notes from H&E review: 85% alveola, 5% bronchioles, 10% fibrovascular septa