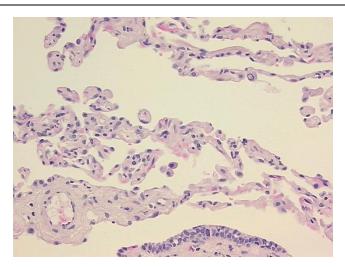

## **Product images:**

4x Image

20x Image

Tissue of Origin: Lung
Site of Finding: Lung
Appearance: L

Sample Diagnosis (from Pathology Verification):

Emphysema, centrilobular

Normal: 0%

Lesional: 100%

Tumor: 0%

Tumor Hypo/Acellular 0%

Tumor Hypo/Acellular Stroma:

Tumor Hypercellular 0%

Stroma:

Necrosis: 09

Pathology Verification notes from H&E review:

70% alveoli, 10% bronchioles, 20% fibrovascular septae

CASE Diagnosis (from medical center path

report):

Adenocarcinoma of colon, metastatic