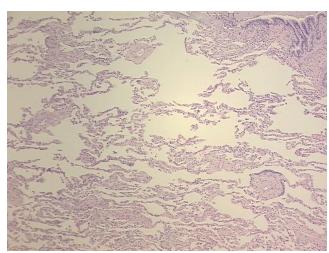

## **Product images:**

4x Image

20x Image

Tissue of Origin: Lung
Site of Finding: Lung
Appearance: L

Sample Diagnosis (from Pathology Verification):

Emphysema, centrilobular

Normal: 0%

Lesional: 100%

Tumor: 0%

Tumor Hypo/Acellular 0%

Tumor Hypo/Acellular Stroma:

Tumor Hypercellular 0%

Stroma:

Necrosis: 09

Pathology Verification notes from H&E review:

70% alveoli, 10% bronchioles, 20% fibrovascular septae

CASE Diagnosis (from medical center path

report):

Adenocarcinoma of colon, metastatic