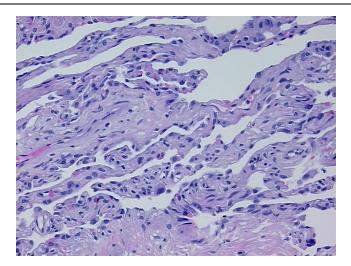

## **Product images:**

4x Image

20x Image

**Pathology Verification** notes from H&E review: 75% alveoli, 15% bronchioles with squamous metaplasia, 10% fibrovascular septae; Lung with

interstitial fibrosis

**CASE Diagnosis (from** medical center path