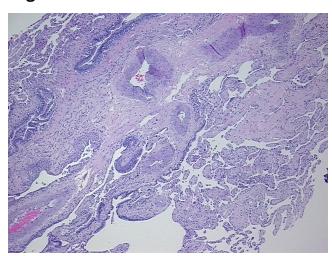

## **Product images:**

4x Image

20x Image

**Pathology Verification** notes from H&E review: 75% alveoli, 15% bronchioles with squamous metaplasia, 10% fibrovascular septae; Lung with

interstitial fibrosis

**CASE Diagnosis (from** medical center path