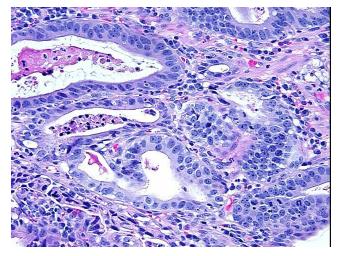

tion

Normal: 0%

Lesional: 0%

Tumor: 80%

Tumor Hypo/Acellular

Stroma:

Tumor Hypercellular 15%

Stroma:

Necrosis: 5%

CASE Diagnosis (from

medical center path

report):

Adenocarcinoma of gastroesophageal junction

**Age:** 56

Gender: Male

Tumor Grade: Not Reported

Minimum Stage

Grouping:



**OriGene Technologies, Inc.** 9620 Medical Center Drive, Ste 200

CN: techsupport@origene.cn

Rockville, MD 20850, US Phone: +1-888-267-4436 https://www.origene.com techsupport@origene.com EU: info-de@origene.com



T (Extent of Primary

Tumor):

pT1

N (Lymph node metastasis):

pN0

metastasis).

M (Distant metastasis): pMX

Storage: Store FFPE tissue sections at +4°C.

**Stability:** All FFPE tissue sections are stable for 1 year from date of purchase.

## **Product images:**



4x Image



20x Image