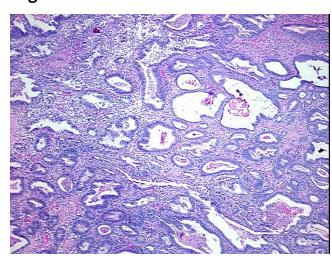

phageal junction

Normal: 0%

Lesional: 0%

Tumor: 80%

Tumor Hypo/Acellular

Stroma:

Tumor Hypercellular 15%

Stroma:

Necrosis: 5%

CASE Diagnosis (from

medical center path

report):

Adenocarcinoma of gastroesophageal junction

**Age:** 56

Gender: Male

Tumor Grade: Not Reported

Minimum Stage

Grouping:



**OriGene Technologies, Inc.** 9620 Medical Center Drive, Ste 200

CN: techsupport@origene.cn

Rockville, MD 20850, US Phone: +1-888-267-4436 https://www.origene.com techsupport@origene.com EU: info-de@origene.com



T (Extent of Primary

Tumor):

pT1

N (Lymph node metastasis):

pN0

metastasis).

M (Distant metastasis): pMX

Storage: Store FFPE tissue sections at +4°C.

**Stability:** All FFPE tissue sections are stable for 1 year from date of purchase.

## **Product images:**



4x Image



20x Image