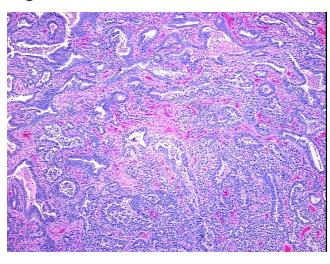

phageal junction

Normal: 0%

Lesional: 0%

80% Tumor:

Tumor Hypo/Acellular

Stroma:

Tumor Hypercellular 18%

Stroma:

**Necrosis:** 2%

**CASE Diagnosis (from** 

medical center path

report):

Age:

56

0%

Gender: Male

**Tumor Grade:** Not Reported

Minimum Stage

Grouping:

OriGene Technologies, Inc.

9620 Medical Center Drive, Ste 200 Rockville, MD 20850, US Phone: +1-888-267-4436 https://www.origene.com techsupport@origene.com EU: info-de@origene.com CN: techsupport@origene.cn



Adenocarcinoma of gastroesophageal junction



T (Extent of Primary

Tumor):

pT1

N (Lymph node

pN0

metastasis):

M (Distant metastasis): pMX

**Storage:** Store FFPE tissue sections at +4°C.

**Stability:** All FFPE tissue sections are stable for 1 year from date of purchase.

## **Product images:**



4x Image



20x Image