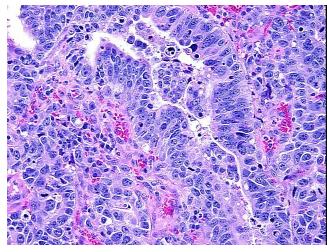

tion

Normal: 0%

Lesional: 0%

80% Tumor:

Tumor Hypo/Acellular

Stroma:

Tumor Hypercellular 18%

Stroma:

**Necrosis:** 2%

**CASE Diagnosis (from** 

medical center path

report):

Age:

56

0%

Gender: Male

**Tumor Grade:** Not Reported

Minimum Stage

Grouping:

OriGene Technologies, Inc.

9620 Medical Center Drive, Ste 200 Rockville, MD 20850, US Phone: +1-888-267-4436 https://www.origene.com techsupport@origene.com EU: info-de@origene.com CN: techsupport@origene.cn



Adenocarcinoma of gastroesophageal junction



T (Extent of Primary

Tumor):

pT1

N (Lymph node

pN0

metastasis):

M (Distant metastasis): pMX

**Storage:** Store FFPE tissue sections at +4°C.

**Stability:** All FFPE tissue sections are stable for 1 year from date of purchase.

## **Product images:**



4x Image



20x Image