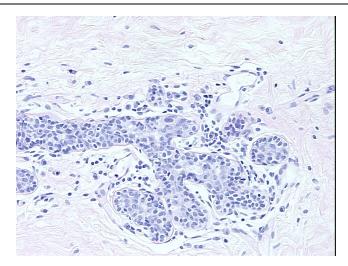

**Age:** 66

**Gender:** Female

Race: White or Caucasian



**OriGene Technologies, Inc.** 9620 Medical Center Drive, Ste 200

CN: techsupport@origene.cn

Rockville, MD 20850, US Phone: +1-888-267-4436 https://www.origene.com techsupport@origene.com EU: info-de@origene.com



Tumor Grade: NSABP Grade: Nuclear 2 of 3 & Histologic 3 of 3

Minimum Stage

**Grouping:** 

I

T (Extent of Primary

Tumor):

T1c

. .....

N (Lymph node

N0

metastasis):

M (Distant metastasis): MX

Diagnostic Test Results: Progesterone receptor ~ PR! by IHC,Positive; Estrogen receptor ~ ER! by IHC,Positive; HER2 ~

ERBB2 ~ Neu! by IHC, Negative

Storage: Store FFPE tissue sections at +4°C.

**Stability:** All FFPE tissue sections are stable for 1 year from date of purchase.

## **Product images:**



4x Image





20x Image