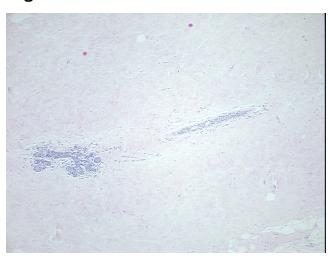

east, ductal

**Age:** 66

**Gender:** Female

Race: White or Caucasian



**OriGene Technologies, Inc.** 9620 Medical Center Drive, Ste 200

CN: techsupport@origene.cn

Rockville, MD 20850, US Phone: +1-888-267-4436 https://www.origene.com techsupport@origene.com EU: info-de@origene.com



Tumor Grade: NSABP Grade: Nuclear 2 of 3 & Histologic 3 of 3

Minimum Stage

**Grouping:** 

I

T (Extent of Primary

Tumor):

T1c

. .....

N (Lymph node

N0

metastasis):

M (Distant metastasis): MX

Diagnostic Test Results: Progesterone receptor ~ PR! by IHC,Positive; Estrogen receptor ~ ER! by IHC,Positive; HER2 ~

ERBB2 ~ Neu! by IHC, Negative

Storage: Store FFPE tissue sections at +4°C.

**Stability:** All FFPE tissue sections are stable for 1 year from date of purchase.

## **Product images:**



4x Image





20x Image