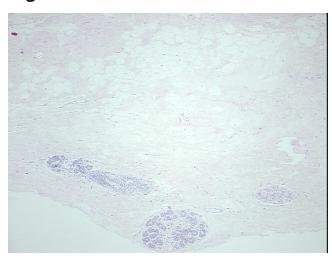

Adenocarcinoma of breast, ductal

66 Age:

Gender: **Female** 

Race: White or Caucasian



OriGene Technologies, Inc. 9620 Medical Center Drive, Ste 200

CN: techsupport@origene.cn

Rockville, MD 20850, US Phone: +1-888-267-4436 https://www.origene.com techsupport@origene.com EU: info-de@origene.com



Tumor Grade: NSABP Grade: Nuclear 2 of 3 & Histologic 3 of 3

Minimum Stage

Grouping:

I

T (Extent of Primary

Tumor):

T1c

N (Lymph node

metastasis):

N0

M (Distant metastasis): MX

Diagnostic Test Results: Progesterone receptor ~ PR! by IHC,Positive; Estrogen receptor ~ ER! by IHC,Positive; HER2 ~

ERBB2 ~ Neu! by IHC, Negative

Storage: Store FFPE tissue sections at +4°C.

**Stability:** All FFPE tissue sections are stable for 1 year from date of purchase.

## **Product images:**



4x Image





20x Image