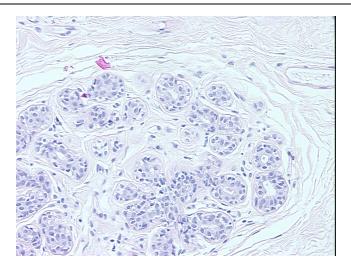

a of breast, ductal

66 Age:

Gender: **Female** 

Race: White or Caucasian



OriGene Technologies, Inc. 9620 Medical Center Drive, Ste 200

CN: techsupport@origene.cn

Rockville, MD 20850, US Phone: +1-888-267-4436 https://www.origene.com techsupport@origene.com EU: info-de@origene.com



Tumor Grade: NSABP Grade: Nuclear 2 of 3 & Histologic 3 of 3

Minimum Stage

Grouping:

I

T (Extent of Primary

Tumor):

T1c

N (Lymph node

metastasis):

N0

M (Distant metastasis): MX

Diagnostic Test Results: Progesterone receptor ~ PR! by IHC,Positive; Estrogen receptor ~ ER! by IHC,Positive; HER2 ~

ERBB2 ~ Neu! by IHC, Negative

Storage: Store FFPE tissue sections at +4°C.

**Stability:** All FFPE tissue sections are stable for 1 year from date of purchase.

## **Product images:**



4x Image





20x Image