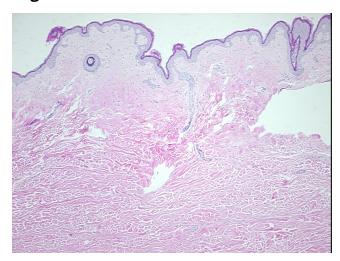

, 2% sweat glands

66 Age:

Gender: **Female** 

Race: White or Caucasian



OriGene Technologies, Inc. 9620 Medical Center Drive, Ste 200

CN: techsupport@origene.cn

Rockville, MD 20850, US Phone: +1-888-267-4436 https://www.origene.com techsupport@origene.com EU: info-de@origene.com



**Tumor Grade:** NSABP Grade: Nuclear 2 of 3 & Histologic 3 of 3

Minimum Stage

Grouping:

T (Extent of Primary

Tumor):

T1c

Ī

N (Lymph po

N (Lymph node metastasis):

N0

M (Distant metastasis): MX

Diagnostic Test Results: Progesterone receptor ~ PR! by IHC,Positive; Estrogen receptor ~ ER! by IHC,Positive; HER2 ~

ERBB2 ~ Neu! by IHC, Negative

Storage: Store FFPE tissue sections at +4°C.

**Stability:** All FFPE tissue sections are stable for 1 year from date of purchase.

## **Product images:**



4x Image





20x Image