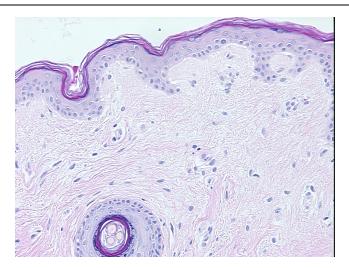

nds

66 Age:

Gender: **Female** 

Race: White or Caucasian



OriGene Technologies, Inc. 9620 Medical Center Drive, Ste 200

CN: techsupport@origene.cn

Rockville, MD 20850, US Phone: +1-888-267-4436 https://www.origene.com techsupport@origene.com EU: info-de@origene.com



**Tumor Grade:** NSABP Grade: Nuclear 2 of 3 & Histologic 3 of 3

Minimum Stage

Grouping:

T (Extent of Primary

Tumor):

T1c

Ī

N (Lymph po

N (Lymph node metastasis):

N0

M (Distant metastasis): MX

Diagnostic Test Results: Progesterone receptor ~ PR! by IHC,Positive; Estrogen receptor ~ ER! by IHC,Positive; HER2 ~

ERBB2 ~ Neu! by IHC, Negative

Storage: Store FFPE tissue sections at +4°C.

**Stability:** All FFPE tissue sections are stable for 1 year from date of purchase.

## **Product images:**



4x Image





20x Image