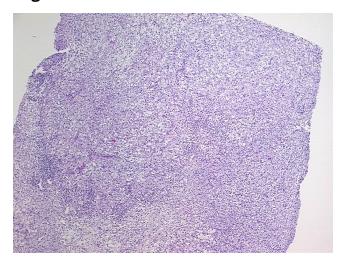

oma of kidney, renal cell, metastatic

73 Age:

Gender: **Female** 

Race: White or Caucasian

**Tumor Grade:** Not Reported



OriGene Technologies, Inc. 9620 Medical Center Drive, Ste 200

CN: techsupport@origene.cn

Rockville, MD 20850, US Phone: +1-888-267-4436 https://www.origene.com techsupport@origene.com EU: info-de@origene.com



Minimum Stage Grouping:

Ш

T (Extent of Primary

Tumor):

T3a

N (Lymph node

metastasis):

NX

M (Distant metastasis):

MX

**Diagnostic Test Results:** 

CD227 ~ MUC1 ~ EMA ~ CA15-3! by IHC, Positive; Cytokeratin (Pan) ~ Keratin, Pan! by

IHC,Positive; Vimentin ~ VIM! by IHC,Negative; Inhibin,Negative

Store FFPE tissue sections at +4°C. Storage:

Stability: All FFPE tissue sections are stable for 1 year from date of purchase.

## **Product images:**



4x Image



20x Image