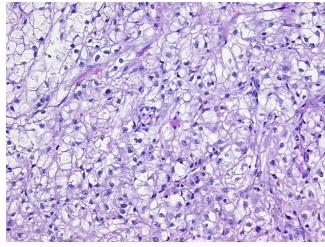

y, renal cell, metastatic

73 Age:

Gender: **Female** 

Race: White or Caucasian

**Tumor Grade:** Not Reported



OriGene Technologies, Inc. 9620 Medical Center Drive, Ste 200

CN: techsupport@origene.cn

Rockville, MD 20850, US Phone: +1-888-267-4436 https://www.origene.com techsupport@origene.com EU: info-de@origene.com



Minimum Stage Grouping:

Ш

T (Extent of Primary

Tumor):

T3a

N (Lymph node

metastasis):

NX

M (Distant metastasis):

MX

**Diagnostic Test Results:** 

CD227 ~ MUC1 ~ EMA ~ CA15-3! by IHC, Positive; Cytokeratin (Pan) ~ Keratin, Pan! by

IHC,Positive; Vimentin ~ VIM! by IHC,Negative; Inhibin,Negative

Store FFPE tissue sections at +4°C. Storage:

Stability: All FFPE tissue sections are stable for 1 year from date of purchase.

## **Product images:**



4x Image



20x Image