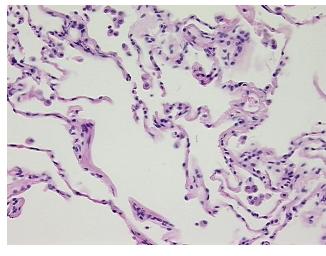

Sample Diagnosis (from Pathology Verification):

Within normal limits

Normal: 100% Lesional: 0% 0% Tumor: Tumor Hypo/Acellular 0%

Stroma:

**Tumor Hypercellular** 

Stroma:

**Necrosis:** 

**Pathology Verification** notes from H&E review: Non Tumor Structures: 80% Alveoli, 10% Bronchioles, 10% Fibrovascular septa

## **Product images:**

4x Image

20x Image