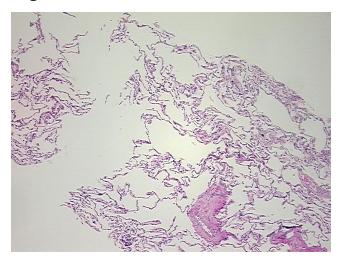

Sample Diagnosis (from Pathology Verification):

Within normal limits

Normal: 100% Lesional: 0% 0% Tumor: Tumor Hypo/Acellular 0%

Stroma:

**Tumor Hypercellular** 

Stroma:

**Necrosis:** 

**Pathology Verification** notes from H&E review: Non Tumor Structures: 80% Alveoli, 10% Bronchioles, 10% Fibrovascular septa

## **Product images:**

4x Image

20x Image