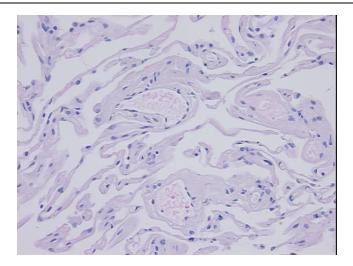

port):

Adenocarcinoma of lung

Age: 77

**Gender:** Female

Race: White or Caucasian



**OriGene Technologies, Inc.** 9620 Medical Center Drive, Ste 200

CN: techsupport@origene.cn

Rockville, MD 20850, US Phone: +1-888-267-4436 https://www.origene.com techsupport@origene.com EU: info-de@origene.com



**Tumor Grade:** AJCC G2: Moderately differentiated

Minimum Stage

Grouping:

ΙA

T (Extent of Primary

Tumor):

T1

NI /I vmanh

N (Lymph node metastasis):

N0

M (Distant metastasis): MX

Diagnostic Test Results: ERBB1 ~ EGFR ~ Epidermal growth factor receptor! by IHC,Positive; HER2 ~ ERBB2 ~ Neu! by

IHC,Negative

**Storage:** Store FFPE tissue sections at +4°C.

**Stability:** All FFPE tissue sections are stable for 1 year from date of purchase.

## **Product images:**



4x Image





20x Image