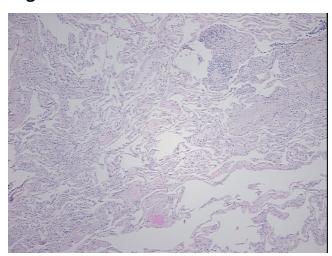

enter path

report):

Adenocarcinoma of lung

Age: 77

**Gender:** Female

Race: White or Caucasian



**OriGene Technologies, Inc.** 9620 Medical Center Drive, Ste 200

CN: techsupport@origene.cn

Rockville, MD 20850, US Phone: +1-888-267-4436 https://www.origene.com techsupport@origene.com EU: info-de@origene.com



**Tumor Grade:** AJCC G2: Moderately differentiated

Minimum Stage

Grouping:

ΙA

T (Extent of Primary

Tumor):

T1

NI /I vmanh

N (Lymph node metastasis):

N0

M (Distant metastasis): MX

Diagnostic Test Results: ERBB1 ~ EGFR ~ Epidermal growth factor receptor! by IHC,Positive; HER2 ~ ERBB2 ~ Neu! by

IHC,Negative

**Storage:** Store FFPE tissue sections at +4°C.

**Stability:** All FFPE tissue sections are stable for 1 year from date of purchase.

## **Product images:**



4x Image





20x Image