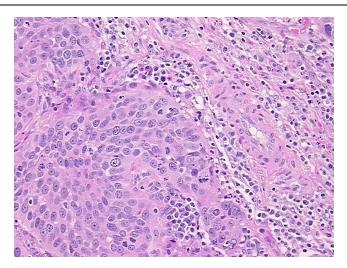

## **Product images:**

4x Image

20x Image

Sample Diagnosis (from Pathology Verification):

Appearance:

Carcinoma of lung, squamous cell

Normal: 45% Lesional: 0% 25% Tumor: 0%

Tumor Hypo/Acellular

Stroma:

**Tumor Hypercellular** 

Stroma:

30%

0% **Necrosis:** 

**Pathology Verification** notes from H&E review: tumor stroma: prominent lymphoplasmacytic infiltrate

**CASE Diagnosis (from** medical center path

report):

Carcinoma of lung, squamous cell