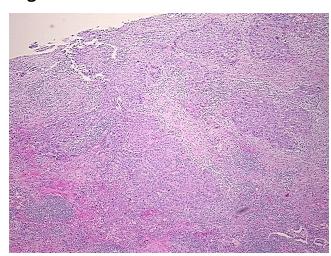

## **Product images:**

4x Image

20x Image

Sample Diagnosis (from Pathology Verification):

Appearance:

Carcinoma of lung, squamous cell

Normal: 45% Lesional: 0% 25% Tumor: 0%

Tumor Hypo/Acellular

Stroma:

**Tumor Hypercellular** 

Stroma:

30%

0% **Necrosis:** 

**Pathology Verification** notes from H&E review: tumor stroma: prominent lymphoplasmacytic infiltrate

**CASE Diagnosis (from** medical center path

report):

Carcinoma of lung, squamous cell