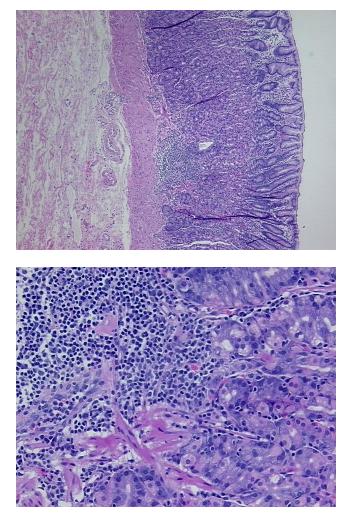

| Product Type:                                           | FFPE Sections                         |
|---------------------------------------------------------|---------------------------------------|
| Disease State:                                          | Other Disease                         |
| Diagnosis Category:                                     | Gastritis                             |
| Tissue:                                                 | Stomach                               |
| Frozen Sample ID:                                       | PA15476872                            |
| Case ID:                                                | CI000005027                           |
| Tissue of Origin:                                       | Stomach                               |
| Site of Finding:                                        | Stomach                               |
| Appearance:                                             | L                                     |
| Sample Diagnosis (from<br>Pathology Verification):      | Gastritis, chronic                    |
| Normal:                                                 | 0%                                    |
| Lesional:                                               | 100%                                  |
| Tumor:                                                  | 0%                                    |
| Tumor Hypo/Acellular<br>Stroma:                         | 0%                                    |
| Tumor Hypercellular<br>Stroma:                          | 0%                                    |
| Necrosis:                                               | 0%                                    |
| Pathology Verification<br>notes from H&E review:        | 35% mucosa, 25% submucosa, 40% muscle |
| CASE Diagnosis (from<br>medical center path<br>report): | Esophagitis, erosive                  |
| Age:                                                    | 67                                    |
| Gender:                                                 | Male                                  |
| Storage:                                                | Store FFPE tissue sections at +4°C.   |

## Product images:

4x Image

20x Image

This product is to be used for laboratory only. Not for diagnostic or therapeutic use. ©2022 OriGene Technologies, Inc., 9620 Medical Center Drive, Ste 200, Rockville, MD 20850, US