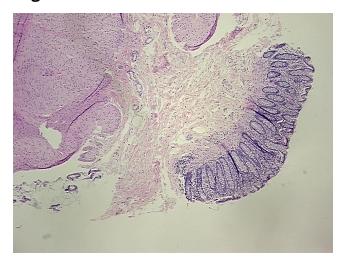

s (from Pathology Verification):

Within normal limits

Normal: 100% Lesional: 0% Tumor: 0%

Tumor Hypo/Acellular

Stroma:

0%

Tumor Hypercellular

Stroma:

0%

Necrosis: 0%

Pathology Verification notes from H&E review:

Non Tumor Structures: 5% Mucosa, 5% Submucosa, 50% Muscle, 40% Adipose tissue

CASE Diagnosis (from medical center path

report):

Radiation effect

**Age:** 40

**Gender:** Female

Race: Not reported



**OriGene Technologies, Inc.** 9620 Medical Center Drive, Ste 200

CN: techsupport@origene.cn

Rockville, MD 20850, US Phone: +1-888-267-4436 https://www.origene.com techsupport@origene.com EU: info-de@origene.com



Storage: Store FFPE tissue sections at +4°C.

**Stability:** All FFPE tissue sections are stable for 1 year from date of purchase.

## **Product images:**



4x Image



20x Image