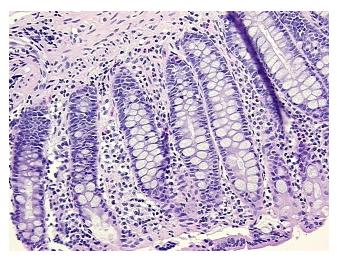

ology Verification):

Within normal limits

Normal: 100% Lesional: 0% Tumor: 0%

Tumor Hypo/Acellular

Stroma:

0%

Tumor Hypercellular

Stroma:

0%

Necrosis: 0%

Pathology Verification notes from H&E review:

Non Tumor Structures: 5% Mucosa, 5% Submucosa, 50% Muscle, 40% Adipose tissue

CASE Diagnosis (from medical center path

report):

Radiation effect

**Age:** 40

**Gender:** Female

Race: Not reported



**OriGene Technologies, Inc.** 9620 Medical Center Drive, Ste 200

CN: techsupport@origene.cn

Rockville, MD 20850, US Phone: +1-888-267-4436 https://www.origene.com techsupport@origene.com EU: info-de@origene.com



Storage: Store FFPE tissue sections at +4°C.

**Stability:** All FFPE tissue sections are stable for 1 year from date of purchase.

## **Product images:**



4x Image



20x Image