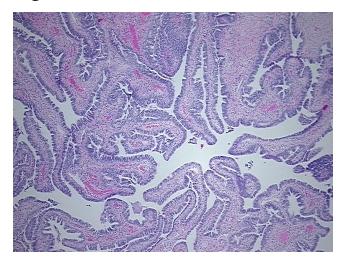

roma:

0%

0% **Necrosis:** 

**Pathology Verification** 

notes from H&E review:

Non Tumor Structures: 10% Mucosa, 90% Muscle

Tumor of ovary, mucinous, borderline

**CASE Diagnosis (from** medical center path

report):

67 Age:

Gender: Female

Race: Not reported

OriGene Technologies, Inc. 9620 Medical Center Drive, Ste 200

CN: techsupport@origene.cn

Rockville, MD 20850, US Phone: +1-888-267-4436 https://www.origene.com techsupport@origene.com EU: info-de@origene.com



Tumor Grade: Not Reported

Minimum Stage

IΑ

**Grouping:** 

T (Extent of Primary

T1a

Tumor):

N (Lymph node

NX

metastasis):

M (Distant metastasis): MX

**Storage:** Store FFPE tissue sections at +4°C.

**Stability:** All FFPE tissue sections are stable for 1 year from date of purchase.

## **Product images:**



4x Image



20x Image