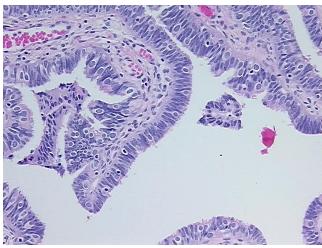

% **Necrosis:** 

**Pathology Verification** 

notes from H&E review:

Non Tumor Structures: 10% Mucosa, 90% Muscle

Tumor of ovary, mucinous, borderline

**CASE Diagnosis (from** medical center path

report):

67 Age:

Gender: Female

Race: Not reported

OriGene Technologies, Inc. 9620 Medical Center Drive, Ste 200

CN: techsupport@origene.cn

Rockville, MD 20850, US Phone: +1-888-267-4436 https://www.origene.com techsupport@origene.com EU: info-de@origene.com



Tumor Grade: Not Reported

Minimum Stage

IΑ

**Grouping:** 

T (Extent of Primary

T1a

Tumor):

N (Lymph node

NX

metastasis):

M (Distant metastasis): MX

**Storage:** Store FFPE tissue sections at +4°C.

**Stability:** All FFPE tissue sections are stable for 1 year from date of purchase.

## **Product images:**



4x Image



20x Image