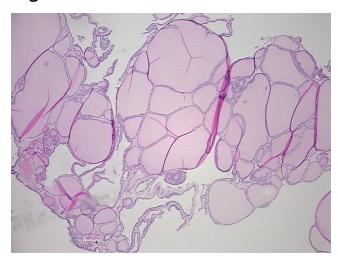

hology Verification notes from H&E review:

Non Tumor Structures: 98% Thyroid follicles, 2% Fibrous stroma

CASE Diagnosis (from medical center path

report):

Carcinoma of thyroid, papillary, follicular variant

**Age:** 67

**Gender:** Female

Race: White or Caucasian



**OriGene Technologies, Inc.** 9620 Medical Center Drive, Ste 200

CN: techsupport@origene.cn

Rockville, MD 20850, US Phone: +1-888-267-4436 https://www.origene.com techsupport@origene.com EU: info-de@origene.com



**Tumor Grade:** Not Reported

Minimum Stage

**Grouping:** 

T (Extent of Primary T1

Tumor):

N (Lymph node

metastasis):

N0

M (Distant metastasis): MX

Store FFPE tissue sections at +4°C. Storage:

All FFPE tissue sections are stable for 1 year from date of purchase. Stability:

## **Product images:**



4x Image



20x Image