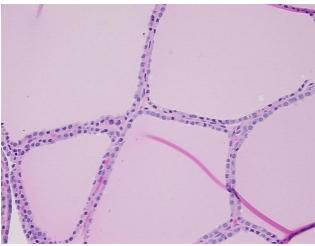

ication notes from H&E review:

Non Tumor Structures: 98% Thyroid follicles, 2% Fibrous stroma

CASE Diagnosis (from medical center path

report):

Carcinoma of thyroid, papillary, follicular variant

**Age:** 67

**Gender:** Female

Race: White or Caucasian



**OriGene Technologies, Inc.** 9620 Medical Center Drive, Ste 200

CN: techsupport@origene.cn

Rockville, MD 20850, US Phone: +1-888-267-4436 https://www.origene.com techsupport@origene.com EU: info-de@origene.com



**Tumor Grade:** Not Reported

Minimum Stage

**Grouping:** 

T (Extent of Primary T1

Tumor):

N (Lymph node

metastasis):

N0

M (Distant metastasis): MX

Store FFPE tissue sections at +4°C. Storage:

All FFPE tissue sections are stable for 1 year from date of purchase. Stability:

## **Product images:**



4x Image



20x Image