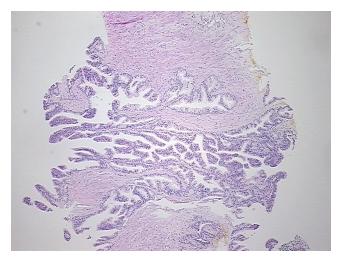

logy Verification** 

notes from H&E review:

lesion: associated with inflammation; normal: 30% epithelium, 70% fibromuscular stroma

**CASE Diagnosis (from** medical center path

report):

Adenocarcinoma of prostate

66 Age: Gender: Male

Not reported Race:



OriGene Technologies, Inc. 9620 Medical Center Drive, Ste 200

CN: techsupport@origene.cn

Rockville, MD 20850, US Phone: +1-888-267-4436 https://www.origene.com techsupport@origene.com EU: info-de@origene.com



**Tumor Grade:** Gleason Score: 3+4=7/10

Minimum Stage

**Grouping:** 

Ш

T (Extent of Primary

T2c

Tumor):

N (Lymph node

N0

metastasis):

M (Distant metastasis): MX

Storage: Store FFPE tissue sections at +4°C.

Stability: All FFPE tissue sections are stable for 1 year from date of purchase.

## **Product images:**



4x Image



20x Image