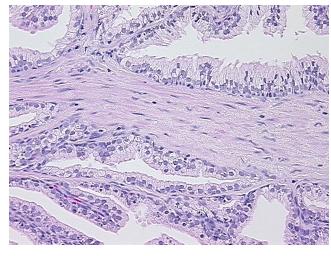

ation** 

notes from H&E review:

lesion: associated with inflammation; normal: 30% epithelium, 70% fibromuscular stroma

**CASE Diagnosis (from** medical center path

report):

Adenocarcinoma of prostate

66 Age: Gender: Male

Not reported Race:



OriGene Technologies, Inc. 9620 Medical Center Drive, Ste 200

CN: techsupport@origene.cn

Rockville, MD 20850, US Phone: +1-888-267-4436 https://www.origene.com techsupport@origene.com EU: info-de@origene.com



**Tumor Grade:** Gleason Score: 3+4=7/10

Minimum Stage

**Grouping:** 

Ш

T (Extent of Primary

T2c

Tumor):

N (Lymph node

N0

metastasis):

M (Distant metastasis): MX

Storage: Store FFPE tissue sections at +4°C.

Stability: All FFPE tissue sections are stable for 1 year from date of purchase.

## **Product images:**



4x Image



20x Image