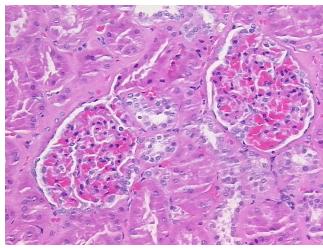

Hypercellular 0%

Stroma:

Necrosis: 0%

Pathology Verification 100% cortex

notes from H&E review:

CASE Diagnosis (from medical center path

report):

Carcinoma of ureter, transitional cell

Age: 71
Gender: Male

Race: Not reported

OriGene Technologies, Inc.

9620 Medical Center Drive, Ste 200 Rockville, MD 20850, US Phone: +1-888-267-4436 https://www.origene.com techsupport@origene.com EU: info-de@origene.com CN: techsupport@origene.cn





**Tumor Grade:** AJCC G2: Moderately differentiated

Minimum Stage

Grouping:

Τ

T (Extent of Primary

Tumor):

T1

N (Lymph node

NX

metastasis):

M (Distant metastasis): MX

**Storage:** Store FFPE tissue sections at +4°C.

**Stability:** All FFPE tissue sections are stable for 1 year from date of purchase.

## **Product images:**



4x Image



20x Image