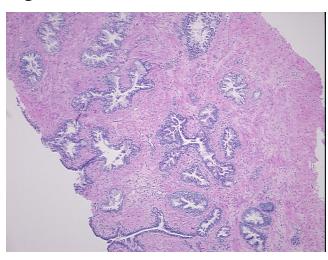

lular** 

Stroma:

0%

**Necrosis:** 

**Pathology Verification** notes from H&E review:

**CASE Diagnosis (from** medical center path

report):

Adenocarcinoma of prostate

45% epithelium, 55% fibromuscular stroma

55 Age: Gender: Male

Race: Not reported

OriGene Technologies, Inc. 9620 Medical Center Drive, Ste 200

CN: techsupport@origene.cn

Rockville, MD 20850, US Phone: +1-888-267-4436 https://www.origene.com techsupport@origene.com EU: info-de@origene.com



**Tumor Grade:** Gleason Score: 3+4=7/10

Minimum Stage

Grouping:

II

T (Extent of Primary

Tumor):

T2b

N (Lymph node

N0

metastasis):

M (Distant metastasis): MX

**Storage:** Store FFPE tissue sections at +4°C.

**Stability:** All FFPE tissue sections are stable for 1 year from date of purchase.

## **Product images:**



4x Image



20x Image