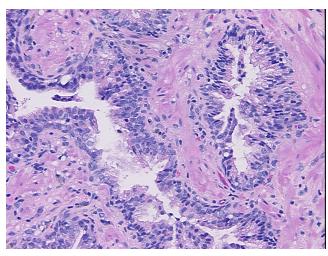

roma:

0%

**Necrosis:** 

**Pathology Verification** notes from H&E review:

**CASE Diagnosis (from** medical center path

report):

Adenocarcinoma of prostate

45% epithelium, 55% fibromuscular stroma

55 Age: Gender: Male

Race: Not reported

OriGene Technologies, Inc. 9620 Medical Center Drive, Ste 200

CN: techsupport@origene.cn

Rockville, MD 20850, US Phone: +1-888-267-4436 https://www.origene.com techsupport@origene.com EU: info-de@origene.com



**Tumor Grade:** Gleason Score: 3+4=7/10

Minimum Stage

Grouping:

II

T (Extent of Primary

Tumor):

T2b

N (Lymph node

N0

metastasis):

M (Distant metastasis): MX

**Storage:** Store FFPE tissue sections at +4°C.

**Stability:** All FFPE tissue sections are stable for 1 year from date of purchase.

## **Product images:**



4x Image



20x Image