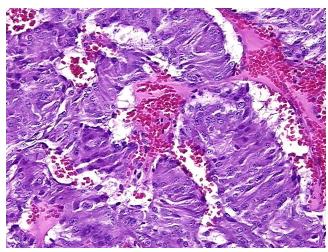

llular

Stroma:

**Tumor Hypercellular** 0%

Stroma:

0% **Necrosis:** 

**CASE Diagnosis (from** 

medical center path

report):

Pheochromocytoma

57 Age: Gender: Male

Race: Not reported **Tumor Grade:** Not Reported



9620 Medical Center Drive, Ste 200 Rockville, MD 20850, US Phone: +1-888-267-4436 https://www.origene.com techsupport@origene.com EU: info-de@origene.com CN: techsupport@origene.cn



#### **Tissue FFPE Sections, Adrenal gland - CS701159**

Minimum Stage Grouping:

Not Reported

T (Extent of Primary

Tumor):

Not Reported

N (Lymph node

Not Reported

metastasis):

M (Distant metastasis): Not Reported

**Storage:** Store FFPE tissue sections at +4°C.

**Stability:** All FFPE tissue sections are stable for 1 year from date of purchase.

# **Product images:**



4x Image



20x Image