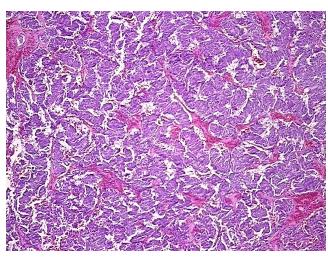

mor Hypo/Acellular

Stroma:

**Tumor Hypercellular** 0%

Stroma:

0% **Necrosis:** 

**CASE Diagnosis (from** 

medical center path

report):

Pheochromocytoma

57 Age: Gender: Male

Race: Not reported **Tumor Grade:** Not Reported



9620 Medical Center Drive, Ste 200 Rockville, MD 20850, US Phone: +1-888-267-4436 https://www.origene.com techsupport@origene.com EU: info-de@origene.com CN: techsupport@origene.cn



#### **Tissue FFPE Sections, Adrenal gland - CS701159**

Minimum Stage Grouping:

Not Reported

T (Extent of Primary

Tumor):

Not Reported

N (Lymph node

Not Reported

metastasis):

M (Distant metastasis): Not Reported

**Storage:** Store FFPE tissue sections at +4°C.

**Stability:** All FFPE tissue sections are stable for 1 year from date of purchase.

# **Product images:**



4x Image



20x Image