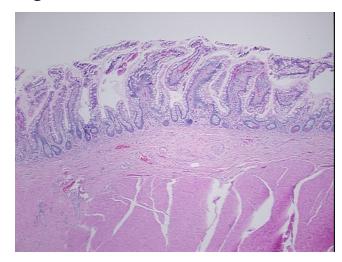

intestine

Appearance:

Sample Diagnosis (from Pathology Verification):

Within normal limits

Normal: 100% Lesional: 0% 0% Tumor:

Tumor Hypo/Acellular

Stroma:

0%

**Tumor Hypercellular** Stroma:

0%

**Necrosis:** 0%

**Pathology Verification** notes from H&E review:

**CASE Diagnosis (from** medical center path

report):

Fat necrosis

56 Age: Gender: Male

Race: Not reported



OriGene Technologies, Inc. 9620 Medical Center Drive, Ste 200

CN: techsupport@origene.cn

Rockville, MD 20850, US Phone: +1-888-267-4436 https://www.origene.com techsupport@origene.com EU: info-de@origene.com

25% mucosa, 15% submucosa, 60% muscle



**Storage:** Store FFPE tissue sections at +4°C.

**Stability:** All FFPE tissue sections are stable for 1 year from date of purchase.

## **Product images:**



4x Image



20x Image