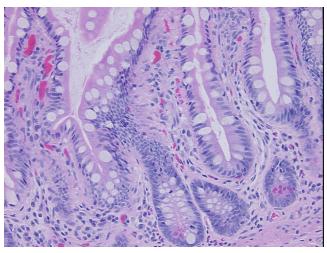

Appearance:

Sample Diagnosis (from Pathology Verification):

Within normal limits

Normal: 100% Lesional: 0% 0% Tumor:

Tumor Hypo/Acellular

Stroma:

0%

**Tumor Hypercellular** Stroma:

0%

**Necrosis:** 0%

**Pathology Verification** notes from H&E review:

**CASE Diagnosis (from** medical center path

report):

Fat necrosis

56 Age: Gender: Male

Race: Not reported



OriGene Technologies, Inc. 9620 Medical Center Drive, Ste 200

CN: techsupport@origene.cn

Rockville, MD 20850, US Phone: +1-888-267-4436 https://www.origene.com techsupport@origene.com EU: info-de@origene.com

25% mucosa, 15% submucosa, 60% muscle



**Storage:** Store FFPE tissue sections at +4°C.

**Stability:** All FFPE tissue sections are stable for 1 year from date of purchase.

## **Product images:**



4x Image



20x Image