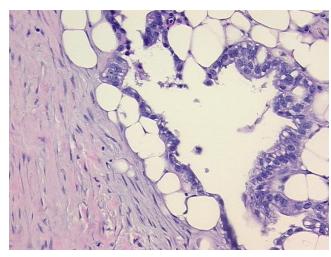

notes from H&E review:

tumor stroma: desmoplastic/fibroblastic reaction; normal: adipose tissue of omentum

**CASE Diagnosis (from** medical center path

report):

Adenocarcinoma of ovary, metastatic

54 Age:

Gender: **Female** 

Not reported Race:



OriGene Technologies, Inc. 9620 Medical Center Drive, Ste 200

CN: techsupport@origene.cn

Rockville, MD 20850, US Phone: +1-888-267-4436 https://www.origene.com techsupport@origene.com EU: info-de@origene.com



Tumor Grade: Not Reported

Minimum Stage

IIIA

**Grouping:** 

T (Extent of Primary

TX

Tumor):

N (Lymph node

NX

metastasis):

M (Distant metastasis): MX

**Storage:** Store FFPE tissue sections at +4°C.

**Stability:** All FFPE tissue sections are stable for 1 year from date of purchase.

## **Product images:**



4x Image



20x Image