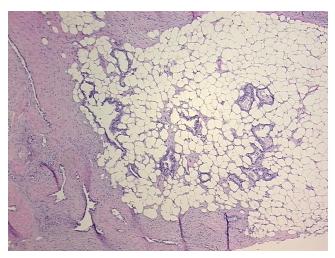

fication** 

notes from H&E review:

tumor stroma: desmoplastic/fibroblastic reaction; normal: adipose tissue of omentum

**CASE Diagnosis (from** medical center path

report):

Adenocarcinoma of ovary, metastatic

54 Age:

Gender: **Female** 

Not reported Race:



OriGene Technologies, Inc. 9620 Medical Center Drive, Ste 200

CN: techsupport@origene.cn

Rockville, MD 20850, US Phone: +1-888-267-4436 https://www.origene.com techsupport@origene.com EU: info-de@origene.com



Tumor Grade: Not Reported

Minimum Stage

IIIA

**Grouping:** 

T (Extent of Primary

TX

Tumor):

N (Lymph node

NX

metastasis):

M (Distant metastasis): MX

**Storage:** Store FFPE tissue sections at +4°C.

**Stability:** All FFPE tissue sections are stable for 1 year from date of purchase.

## **Product images:**



4x Image



20x Image