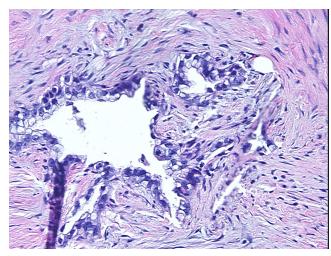

40%

Necrosis:

0%

Pathology Verification

notes from H&E review:

**CASE Diagnosis (from** 

medical center path

report):

Adenocarcinoma of ovary, metastatic

40% cellular fibroblastic stroma

**Age:** 54

**Gender:** Female

Race: Not reported



**OriGene Technologies, Inc.** 9620 Medical Center Drive, Ste 200

CN: techsupport@origene.cn

Rockville, MD 20850, US Phone: +1-888-267-4436 https://www.origene.com techsupport@origene.com EU: info-de@origene.com



Tumor Grade: Not Reported

Minimum Stage

IIIA

**Grouping:** 

T (Extent of Primary TX

Tumor):

N (Lymph node

NX

metastasis):

M (Distant metastasis): MX

**Storage:** Store FFPE tissue sections at +4°C.

**Stability:** All FFPE tissue sections are stable for 1 year from date of purchase.

## **Product images:**



4x Image



20x Image