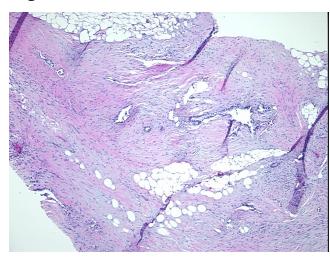

Stroma:

40%

Necrosis:

0%

Pathology Verification

notes from H&E review:

**CASE Diagnosis (from** 

medical center path

report):

Adenocarcinoma of ovary, metastatic

40% cellular fibroblastic stroma

**Age:** 54

**Gender:** Female

Race: Not reported



**OriGene Technologies, Inc.** 9620 Medical Center Drive, Ste 200

CN: techsupport@origene.cn

Rockville, MD 20850, US Phone: +1-888-267-4436 https://www.origene.com techsupport@origene.com EU: info-de@origene.com



Tumor Grade: Not Reported

Minimum Stage

IIIA

**Grouping:** 

T (Extent of Primary TX

Tumor):

N (Lymph node

NX

metastasis):

M (Distant metastasis): MX

**Storage:** Store FFPE tissue sections at +4°C.

**Stability:** All FFPE tissue sections are stable for 1 year from date of purchase.

## **Product images:**



4x Image



20x Image