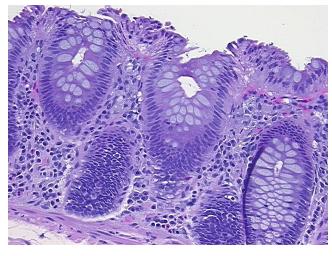

0%

**Necrosis:** 

**Pathology Verification** notes from H&E review: 10% mucosa, 55% submucosa, 35% muscle

**CASE Diagnosis (from** medical center path

report):

Adenocarcinoma of colon

67 Age:

Gender: Female

Race: Not reported



OriGene Technologies, Inc. 9620 Medical Center Drive, Ste 200

CN: techsupport@origene.cn

Rockville, MD 20850, US Phone: +1-888-267-4436 https://www.origene.com techsupport@origene.com EU: info-de@origene.com

**Tumor Grade:** AJCC G2: Moderately differentiated

IIIB

Т3

Minimum Stage

**Grouping:** 

T (Extent of Primary

Tumor):

N (Lymph node

metastasis):

N1

M (Distant metastasis): MX

Storage:

Store FFPE tissue sections at +4°C.

Stability: All FFPE tissue sections are stable for 1 year from date of purchase.

## **Product images:**



4x Image



20x Image