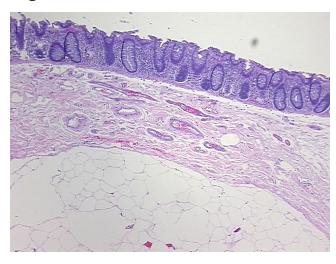

* 

Stroma:

0%

**Necrosis:** 

**Pathology Verification** notes from H&E review: 10% mucosa, 55% submucosa, 35% muscle

**CASE Diagnosis (from** medical center path

report):

Adenocarcinoma of colon

67 Age:

Gender: Female

Race: Not reported



OriGene Technologies, Inc. 9620 Medical Center Drive, Ste 200

CN: techsupport@origene.cn

Rockville, MD 20850, US Phone: +1-888-267-4436 https://www.origene.com techsupport@origene.com EU: info-de@origene.com

**Tumor Grade:** AJCC G2: Moderately differentiated

IIIB

Т3

Minimum Stage

**Grouping:** 

T (Extent of Primary

Tumor):

N (Lymph node

metastasis):

N1

M (Distant metastasis): MX

Storage:

Store FFPE tissue sections at +4°C.

Stability: All FFPE tissue sections are stable for 1 year from date of purchase.

## **Product images:**



4x Image



20x Image