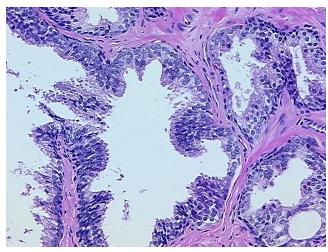

Verification** 

notes from H&E review:

**CASE Diagnosis (from** medical center path

report):

Adenocarcinoma of prostate

Non Tumor Structures: 35% Epithelium, 65% Fibromuscular stroma

62 Age: Gender: Male

Not reported Race:



OriGene Technologies, Inc. 9620 Medical Center Drive, Ste 200

CN: techsupport@origene.cn

Rockville, MD 20850, US Phone: +1-888-267-4436 https://www.origene.com techsupport@origene.com EU: info-de@origene.com



**Tumor Grade:** Gleason Score: 3+3=6/10

Minimum Stage

Grouping:

Ш

T (Extent of Primary

Tumor):

T2c

N (Lymph node metastasis):

N0

metastasis).

M (Distant metastasis): MX

**Storage:** Store FFPE tissue sections at +4°C.

**Stability:** All FFPE tissue sections are stable for 1 year from date of purchase.

## **Product images:**



4x Image



20x Image