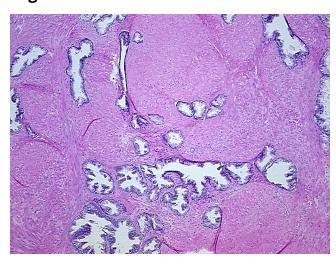

**Pathology Verification** 

notes from H&E review:

**CASE Diagnosis (from** medical center path

report):

Adenocarcinoma of prostate

Non Tumor Structures: 35% Epithelium, 65% Fibromuscular stroma

62 Age: Gender: Male

Not reported Race:



OriGene Technologies, Inc. 9620 Medical Center Drive, Ste 200

CN: techsupport@origene.cn

Rockville, MD 20850, US Phone: +1-888-267-4436 https://www.origene.com techsupport@origene.com EU: info-de@origene.com



**Tumor Grade:** Gleason Score: 3+3=6/10

Minimum Stage

Grouping:

Ш

T (Extent of Primary

Tumor):

T2c

N (Lymph node metastasis):

N0

metastasis).

M (Distant metastasis): MX

**Storage:** Store FFPE tissue sections at +4°C.

**Stability:** All FFPE tissue sections are stable for 1 year from date of purchase.

## **Product images:**



4x Image



20x Image