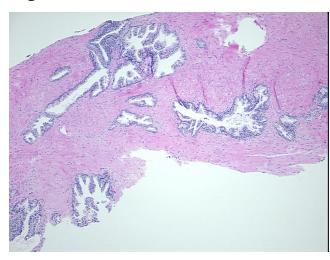

r** 

Stroma:

0%

**Necrosis:** 

**Pathology Verification** notes from H&E review:

**CASE Diagnosis (from** medical center path

report):

Adenocarcinoma of prostate

40% epithelium, 60% fibromuscular stroma

62 Age: Gender: Male

Race: Not reported OriGene Technologies, Inc.

9620 Medical Center Drive, Ste 200 Rockville, MD 20850, US Phone: +1-888-267-4436 https://www.origene.com techsupport@origene.com EU: info-de@origene.com CN: techsupport@origene.cn





**Tumor Grade:** Gleason Score: 3+3=6/10

Minimum Stage

**Grouping:** 

T (Extent of Primary

Tumor):

T2c

Ш

N (Lymph node

N0

metastasis):

M (Distant metastasis): MX

**Storage:** Store FFPE tissue sections at +4°C.

**Stability:** All FFPE tissue sections are stable for 1 year from date of purchase.

## **Product images:**



4x Image



20x Image