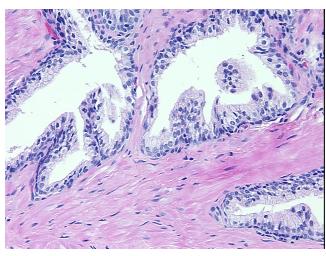

:

0%

**Necrosis:** 

**Pathology Verification** notes from H&E review:

**CASE Diagnosis (from** medical center path

report):

Adenocarcinoma of prostate

40% epithelium, 60% fibromuscular stroma

62 Age: Gender: Male

Race: Not reported OriGene Technologies, Inc.

9620 Medical Center Drive, Ste 200 Rockville, MD 20850, US Phone: +1-888-267-4436 https://www.origene.com techsupport@origene.com EU: info-de@origene.com CN: techsupport@origene.cn





**Tumor Grade:** Gleason Score: 3+3=6/10

Minimum Stage

**Grouping:** 

T (Extent of Primary

Tumor):

T2c

Ш

N (Lymph node

N0

metastasis):

M (Distant metastasis): MX

**Storage:** Store FFPE tissue sections at +4°C.

**Stability:** All FFPE tissue sections are stable for 1 year from date of purchase.

## **Product images:**



4x Image



20x Image