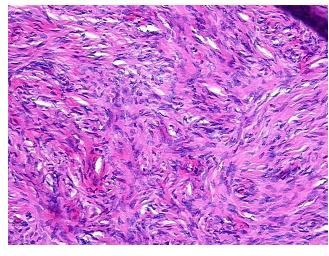

ew:

**CASE Diagnosis (from** medical center path

report):

Adenocarcinoma of endometrium, endometrioid, squamous features, focal

39 Age:

Gender: Female

Race: Not reported



OriGene Technologies, Inc. 9620 Medical Center Drive, Ste 200

CN: techsupport@origene.cn

Rockville, MD 20850, US Phone: +1-888-267-4436 https://www.origene.com techsupport@origene.com EU: info-de@origene.com

Non Tumor Structures: 100% Ovarian stroma



Tumor Grade: FIGO G1: Well differentiated

Minimum Stage

Grouping:

ΙB

T (Extent of Primary

Tumor):

T1b

N (Lymph

N (Lymph node metastasis):

NX

metastasis).

M (Distant metastasis): MX

IVIA

Storage:

Store FFPE tissue sections at +4°C.

Stability:

All FFPE tissue sections are stable for 1 year from date of purchase.

## **Product images:**



4x Image



20x Image