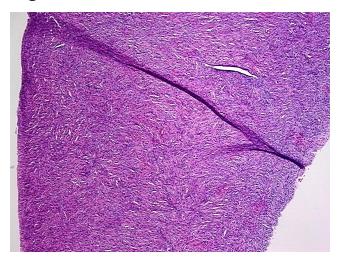

rom H&E review:

**CASE Diagnosis (from** medical center path

report):

Adenocarcinoma of endometrium, endometrioid, squamous features, focal

39 Age:

Gender: Female

Race: Not reported



OriGene Technologies, Inc. 9620 Medical Center Drive, Ste 200

CN: techsupport@origene.cn

Rockville, MD 20850, US Phone: +1-888-267-4436 https://www.origene.com techsupport@origene.com EU: info-de@origene.com

Non Tumor Structures: 100% Ovarian stroma



Tumor Grade: FIGO G1: Well differentiated

Minimum Stage

Grouping:

ΙB

T (Extent of Primary

Tumor):

T1b

N (Lymph

N (Lymph node metastasis):

NX

metastasis).

M (Distant metastasis): MX

IVIA

Storage:

Store FFPE tissue sections at +4°C.

Stability:

All FFPE tissue sections are stable for 1 year from date of purchase.

## **Product images:**



4x Image



20x Image