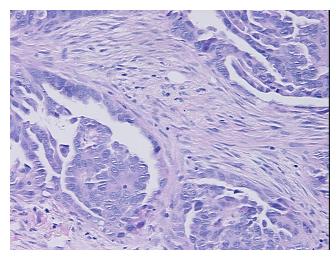

Site of Finding: Omentum

Appearance:

Sample Diagnosis (from Pathology Verification):

Adenocarcinoma of ovary, papillary serous

0% Normal:

Lesional: 0%

45% Tumor:

Tumor Hypo/Acellular

**CASE Diagnosis (from** medical center path

report):

Adenocarcinoma of ovary, papillary serous

poorly-differentiated papillary serous adenocarcinoma from an ovarian primary

71 Age:

Gender: **Female** 

Not reported Race:

## **Product images:**

4x Image

20x Image