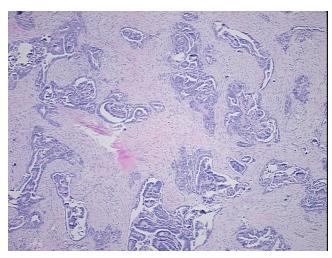

Site of Finding: Omentum

Appearance:

Sample Diagnosis (from Pathology Verification):

Adenocarcinoma of ovary, papillary serous

0% Normal:

Lesional: 0%

45% Tumor:

Tumor Hypo/Acellular

**CASE Diagnosis (from** medical center path

report):

Adenocarcinoma of ovary, papillary serous

poorly-differentiated papillary serous adenocarcinoma from an ovarian primary

71 Age:

Gender: **Female** 

Not reported Race:

## **Product images:**

4x Image

20x Image