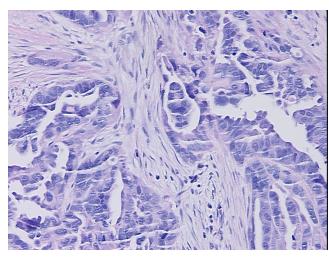

w:

CASE Diagnosis (from medical center path

report):

Adenocarcinoma of ovary, papillary serous

poorly-differentiated papillary serous adenocarcinoma from an ovarian primary

**Age:** 71

**Gender:** Female

Race: Not reported



**OriGene Technologies, Inc.** 9620 Medical Center Drive, Ste 200

CN: techsupport@origene.cn

Rockville, MD 20850, US Phone: +1-888-267-4436 https://www.origene.com techsupport@origene.com EU: info-de@origene.com



**Tumor Grade:** FIGO G3: Poorly differentiated

Minimum Stage

Grouping:

IIIC

T (Extent of Primary

Tumor):

T3c

N (Lymph node

NX

metastasis):

M (Distant metastasis): MX

**Storage:** Store FFPE tissue sections at +4°C.

**Stability:** All FFPE tissue sections are stable for 1 year from date of purchase.

## **Product images:**



4x Image



20x Image