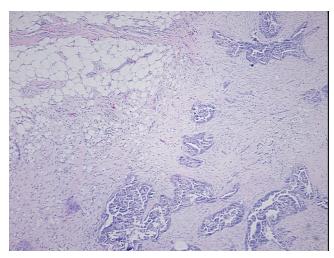

om H&E review:

CASE Diagnosis (from medical center path

report):

Adenocarcinoma of ovary, papillary serous

poorly-differentiated papillary serous adenocarcinoma from an ovarian primary

**Age:** 71

**Gender:** Female

Race: Not reported



**OriGene Technologies, Inc.** 9620 Medical Center Drive, Ste 200

CN: techsupport@origene.cn

Rockville, MD 20850, US Phone: +1-888-267-4436 https://www.origene.com techsupport@origene.com EU: info-de@origene.com



**Tumor Grade:** FIGO G3: Poorly differentiated

Minimum Stage

Grouping:

IIIC

T (Extent of Primary

Tumor):

T3c

N (Lymph node

NX

metastasis):

M (Distant metastasis): MX

**Storage:** Store FFPE tissue sections at +4°C.

**Stability:** All FFPE tissue sections are stable for 1 year from date of purchase.

## **Product images:**



4x Image



20x Image