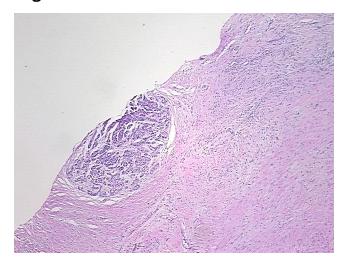

Diagnosis (from Pathology Verification):

Pancreatitis, chronic

80% Normal: Lesional: 20% 0% Tumor: 0%

Tumor Hypo/Acellular

Stroma:

0%

**Tumor Hypercellular** Stroma:

**Necrosis:** 

**Pathology Verification** notes from H&E review: normal: 80% exocrine epithelium, 15% endocrine epithelium, 5% ducts

**CASE Diagnosis (from** medical center path

report):

Pancreatitis, chronic

37 Age: Gender: Male

Not reported Race:



OriGene Technologies, Inc. 9620 Medical Center Drive, Ste 200

CN: techsupport@origene.cn

Rockville, MD 20850, US Phone: +1-888-267-4436 https://www.origene.com techsupport@origene.com EU: info-de@origene.com



Storage: Store FFPE tissue sections at +4°C.

**Stability:** All FFPE tissue sections are stable for 1 year from date of purchase.

## **Product images:**



4x Image



20x Image