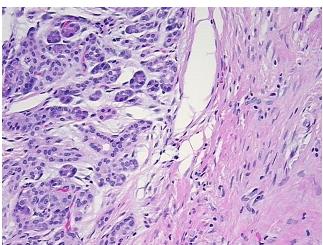

rom Pathology Verification):

Pancreatitis, chronic

80% Normal: Lesional: 20% 0% Tumor: 0%

Tumor Hypo/Acellular

Stroma:

0%

**Tumor Hypercellular** Stroma:

**Necrosis:** 

**Pathology Verification** notes from H&E review: normal: 80% exocrine epithelium, 15% endocrine epithelium, 5% ducts

**CASE Diagnosis (from** medical center path

report):

Pancreatitis, chronic

37 Age: Gender: Male

Not reported Race:



OriGene Technologies, Inc. 9620 Medical Center Drive, Ste 200

CN: techsupport@origene.cn

Rockville, MD 20850, US Phone: +1-888-267-4436 https://www.origene.com techsupport@origene.com EU: info-de@origene.com



Storage: Store FFPE tissue sections at +4°C.

**Stability:** All FFPE tissue sections are stable for 1 year from date of purchase.

## **Product images:**



4x Image



20x Image