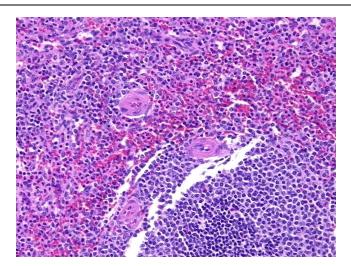

lp

**CASE Diagnosis (from** medical center path

report):

Cystadenoma of pancreas, mucinous

47 Age:

Gender: Female

Race: Not reported



OriGene Technologies, Inc. 9620 Medical Center Drive, Ste 200

CN: techsupport@origene.cn

Rockville, MD 20850, US Phone: +1-888-267-4436 https://www.origene.com techsupport@origene.com EU: info-de@origene.com



Tumor Grade: Not Reported

Minimum Stage

Not Reported

**Grouping:** 

T (Extent of Primary

Tumor):

Not Reported

N (Lymph node

Not Reported

metastasis):

M (Distant metastasis): Not Reported

**Diagnostic Test Results:** PAS ~ Periodic acid-Schiff stain, Positive

**Storage:** Store FFPE tissue sections at +4°C.

**Stability:** All FFPE tissue sections are stable for 1 year from date of purchase.

## **Product images:**



4x Image





20x Image