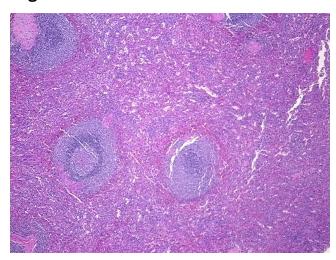

, 25% White pulp

**CASE Diagnosis (from** medical center path

report):

Cystadenoma of pancreas, mucinous

47 Age:

Gender: Female

Race: Not reported



OriGene Technologies, Inc. 9620 Medical Center Drive, Ste 200

CN: techsupport@origene.cn

Rockville, MD 20850, US Phone: +1-888-267-4436 https://www.origene.com techsupport@origene.com EU: info-de@origene.com



Tumor Grade: Not Reported

Minimum Stage

Not Reported

**Grouping:** 

T (Extent of Primary

Tumor):

Not Reported

N (Lymph node

Not Reported

metastasis):

M (Distant metastasis): Not Reported

**Diagnostic Test Results:** PAS ~ Periodic acid-Schiff stain, Positive

**Storage:** Store FFPE tissue sections at +4°C.

**Stability:** All FFPE tissue sections are stable for 1 year from date of purchase.

## **Product images:**



4x Image





20x Image