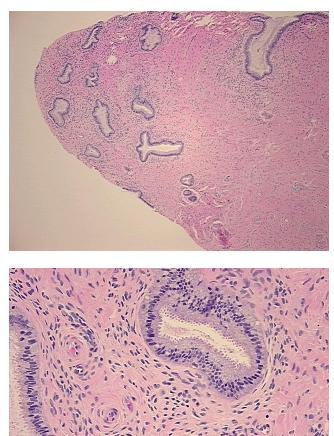

| Product Type:                                           | FFPE Sections                                                              |
|---------------------------------------------------------|----------------------------------------------------------------------------|
| Disease State:                                          | Normal                                                                     |
| Diagnosis Category:                                     | Normal                                                                     |
| Tissue:                                                 | Cervix                                                                     |
| Frozen Sample ID:                                       | PA000022EC                                                                 |
| Case ID:                                                | CI000000476                                                                |
| Tissue of Origin:                                       | Cervix                                                                     |
| Site of Finding:                                        | Cervix                                                                     |
| Appearance:                                             | R                                                                          |
| Sample Diagnosis (from<br>Pathology Verification):      | Within normal limits                                                       |
| Normal:                                                 | 100%                                                                       |
| Lesional:                                               | 0%                                                                         |
| Tumor:                                                  | 0%                                                                         |
| Tumor Hypo/Acellular<br>Stroma:                         | 0%                                                                         |
| Tumor Hypercellular<br>Stroma:                          | 0%                                                                         |
| Necrosis:                                               | 0%                                                                         |
| Pathology Verification<br>notes from H&E review:        | 5% glandular epithelium, 95% fibromuscular stroma, transformation zone (-) |
| CASE Diagnosis (from<br>medical center path<br>report): | Adenocarcinoma of ovary, papillary serous                                  |
| Age:                                                    | 41                                                                         |
| Gender:                                                 | Female                                                                     |
| Race:                                                   | Not reported                                                               |
|                                                         |                                                                            |

## Product images:

4x Image

20x Image

This product is to be used for laboratory only. Not for diagnostic or therapeutic use. ©2022 OriGene Technologies, Inc., 9620 Medical Center Drive, Ste 200, Rockville, MD 20850, US