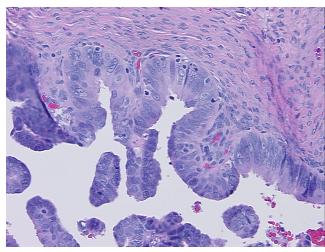

&E review:

CASE Diagnosis (from medical center path

report):

Adenocarcinoma of ovary, papillary serous

Normal: ovarian stroma containing cystic follicles, 30% hilar vessels

**Age:** 41

**Gender:** Female

Race: Not reported



**OriGene Technologies, Inc.** 9620 Medical Center Drive, Ste 200

CN: techsupport@origene.cn

Rockville, MD 20850, US Phone: +1-888-267-4436 https://www.origene.com techsupport@origene.com EU: info-de@origene.com



**Tumor Grade:** FIGO G3: Poorly differentiated

Minimum Stage

Grouping:

IIIB

T (Extent of Primary

Tumor):

T3b

N (Lymph node

N0

metastasis):

M (Distant metastasis): MX

**Storage:** Store FFPE tissue sections at +4°C.

**Stability:** All FFPE tissue sections are stable for 1 year from date of purchase.

## **Product images:**



4x Image



20x Image