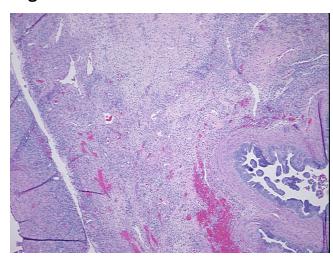

notes from H&E review:

CASE Diagnosis (from medical center path

report):

Adenocarcinoma of ovary, papillary serous

Normal: ovarian stroma containing cystic follicles, 30% hilar vessels

**Age:** 41

**Gender:** Female

Race: Not reported



**OriGene Technologies, Inc.** 9620 Medical Center Drive, Ste 200

CN: techsupport@origene.cn

Rockville, MD 20850, US Phone: +1-888-267-4436 https://www.origene.com techsupport@origene.com EU: info-de@origene.com



**Tumor Grade:** FIGO G3: Poorly differentiated

Minimum Stage

Grouping:

IIIB

T (Extent of Primary

Tumor):

T3b

N (Lymph node

N0

metastasis):

M (Distant metastasis): MX

**Storage:** Store FFPE tissue sections at +4°C.

**Stability:** All FFPE tissue sections are stable for 1 year from date of purchase.

## **Product images:**



4x Image



20x Image