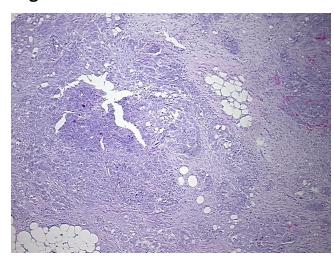

mor: 80%

Tumor Hypo/Acellular

Stroma:

0%

**Tumor Hypercellular** 

Stroma:

10%

Necrosis: 0%

CASE Diagnosis (from

medical center path

report):

Adenocarcinoma of ovary, papillary serous

**Age:** 41

Gender: Female

Race: Not reported

**Tumor Grade:** FIGO G3: Poorly differentiated



**OriGene Technologies, Inc.** 9620 Medical Center Drive, Ste 200

CN: techsupport@origene.cn

Rockville, MD 20850, US Phone: +1-888-267-4436 https://www.origene.com techsupport@origene.com EU: info-de@origene.com



Minimum Stage Grouping:

IIIB

T3b

N0

T (Extent of Primary

Tumor):

N (Lymph node

metastasis):

M (Distant metastasis): MX

**Storage:** Store FFPE tissue sections at +4°C.

**Stability:** All FFPE tissue sections are stable for 1 year from date of purchase.

## **Product images:**



4x Image



20x Image