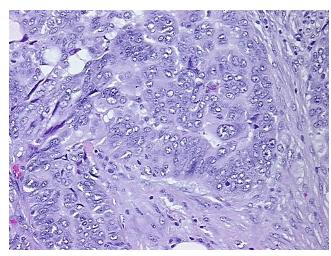

mor Hypo/Acellular

Stroma:

0%

**Tumor Hypercellular** 

Stroma:

10%

Necrosis: 0%

CASE Diagnosis (from

medical center path

report):

Adenocarcinoma of ovary, papillary serous

**Age:** 41

Gender: Female

Race: Not reported

**Tumor Grade:** FIGO G3: Poorly differentiated



**OriGene Technologies, Inc.** 9620 Medical Center Drive, Ste 200

CN: techsupport@origene.cn

Rockville, MD 20850, US Phone: +1-888-267-4436 https://www.origene.com techsupport@origene.com EU: info-de@origene.com



Minimum Stage Grouping:

IIIB

T3b

N0

T (Extent of Primary

Tumor):

N (Lymph node

metastasis):

M (Distant metastasis): MX

**Storage:** Store FFPE tissue sections at +4°C.

**Stability:** All FFPE tissue sections are stable for 1 year from date of purchase.

## **Product images:**



4x Image



20x Image