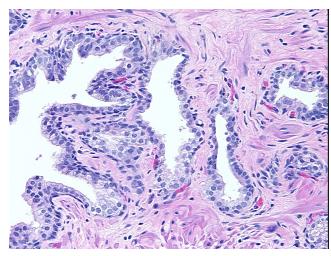

llular** 

Stroma:

0%

Necrosis: 0%

Pathology Verification notes from H&E review:

10% epithelium, 90% fibromuscular stroma

CASE Diagnosis (from medical center path

report):

Adenocarcinoma of prostate

Age: 62
Gender: Male

Race: Not reported

**OriGene Technologies, Inc.** 9620 Medical Center Drive, Ste 200

CN: techsupport@origene.cn

Rockville, MD 20850, US Phone: +1-888-267-4436 https://www.origene.com techsupport@origene.com EU: info-de@origene.com



**Tumor Grade:** Gleason Score: 3+3=6/10

Minimum Stage

Grouping:

T (Extent of Primary

T2c

Ш

Tumor):

N (Lymph node metastasis):

N0

M (Distant metastasis):

MX

Storage:

Store FFPE tissue sections at +4°C.

Stability:

All FFPE tissue sections are stable for 1 year from date of purchase.

## **Product images:**



4x Image



20x Image