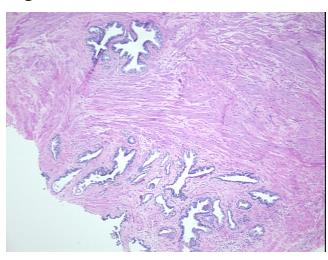

umor Hypercellular** 

Stroma:

0%

Necrosis: 0%

Pathology Verification notes from H&E review:

10% epithelium, 90% fibromuscular stroma

CASE Diagnosis (from medical center path

report):

Adenocarcinoma of prostate

Age: 62
Gender: Male

Race: Not reported

**OriGene Technologies, Inc.** 9620 Medical Center Drive, Ste 200

CN: techsupport@origene.cn

Rockville, MD 20850, US Phone: +1-888-267-4436 https://www.origene.com techsupport@origene.com EU: info-de@origene.com



**Tumor Grade:** Gleason Score: 3+3=6/10

Minimum Stage

Grouping:

T (Extent of Primary

T2c

Ш

Tumor):

N (Lymph node metastasis):

N0

M (Distant metastasis):

MX

Storage:

Store FFPE tissue sections at +4°C.

Stability:

All FFPE tissue sections are stable for 1 year from date of purchase.

## **Product images:**



4x Image



20x Image