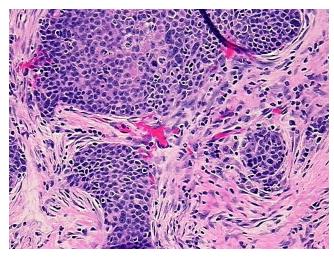

gland is more common than primary squamous cell notes from H&E review:

carcinoma of the parotid gland)

**CASE Diagnosis (from** medical center path

report):

Carcinoma of parotid gland, squamous cell

81 Age:

Male Gender:



OriGene Technologies, Inc. 9620 Medical Center Drive, Ste 200

CN: techsupport@origene.cn

Rockville, MD 20850, US Phone: +1-888-267-4436 https://www.origene.com techsupport@origene.com EU: info-de@origene.com



**Tumor Grade:** AJCC G3: Poorly differentiated

Minimum Stage

IVA

**Grouping:** 

T (Extent of Primary

pT4a

Tumor):

N (Lymph node

pNX

metastasis):

M (Distant metastasis): pMX

**Storage:** Store FFPE tissue sections at +4°C.

**Stability:** All FFPE tissue sections are stable for 1 year from date of purchase.

## **Product images:**



4x Image



20x Image