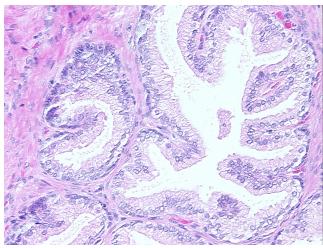

gy Verification** notes from H&E review: 40% epithelium, 60% fibromuscular stroma; chronic active prostatitis present

**CASE Diagnosis (from** medical center path

report):

Adenocarcinoma of prostate

61 Age: Gender: Male

Not reported Race:



OriGene Technologies, Inc. 9620 Medical Center Drive, Ste 200

CN: techsupport@origene.cn

Rockville, MD 20850, US Phone: +1-888-267-4436 https://www.origene.com techsupport@origene.com EU: info-de@origene.com



**Tumor Grade:** Gleason Score: 3+4=7/10

Minimum Stage

Grouping:

Ш

T (Extent of Primary

Tumor):

T2c

N (Lymph node

N0

metastasis):

M (Distant metastasis): MX

**Storage:** Store FFPE tissue sections at +4°C.

**Stability:** All FFPE tissue sections are stable for 1 year from date of purchase.

## **Product images:**



4x Image



20x Image