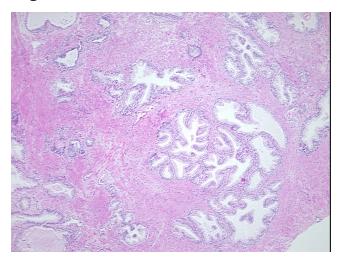

**Pathology Verification** notes from H&E review: 40% epithelium, 60% fibromuscular stroma; chronic active prostatitis present

**CASE Diagnosis (from** medical center path

report):

Adenocarcinoma of prostate

61 Age: Gender: Male

Not reported Race:



OriGene Technologies, Inc. 9620 Medical Center Drive, Ste 200

CN: techsupport@origene.cn

Rockville, MD 20850, US Phone: +1-888-267-4436 https://www.origene.com techsupport@origene.com EU: info-de@origene.com



**Tumor Grade:** Gleason Score: 3+4=7/10

Minimum Stage

Grouping:

Ш

T (Extent of Primary

Tumor):

T2c

N (Lymph node

N0

metastasis):

M (Distant metastasis): MX

**Storage:** Store FFPE tissue sections at +4°C.

**Stability:** All FFPE tissue sections are stable for 1 year from date of purchase.

## **Product images:**



4x Image



20x Image