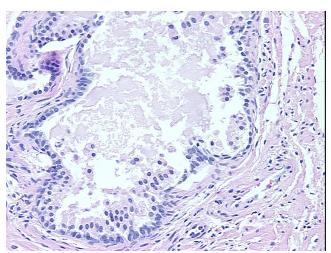

Appearance:

Sample Diagnosis (from Pathology Verification):

Prostatitis, chronic

0% Normal: Lesional: 100% 0% Tumor: 0%

Tumor Hypo/Acellular

Stroma:

0%

**Tumor Hypercellular** Stroma:

0%

**Necrosis:** 

**Pathology Verification** notes from H&E review:

**CASE Diagnosis (from** medical center path

report):

Hyperplasia of prostate

30% epithelium, 70% fibromuscular stroma with chronic inflammation

## **Product images:**

4x Image

20x Image