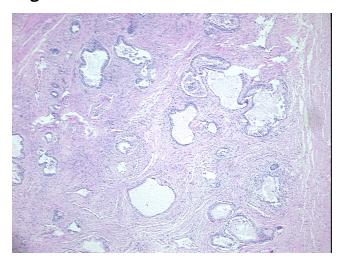

Appearance:

Sample Diagnosis (from Pathology Verification):

Prostatitis, chronic

0% Normal: Lesional: 100% 0% Tumor: 0%

Tumor Hypo/Acellular

Stroma:

0%

**Tumor Hypercellular** Stroma:

0%

**Necrosis:** 

**Pathology Verification** notes from H&E review:

**CASE Diagnosis (from** medical center path

report):

Hyperplasia of prostate

30% epithelium, 70% fibromuscular stroma with chronic inflammation

## **Product images:**

4x Image

20x Image