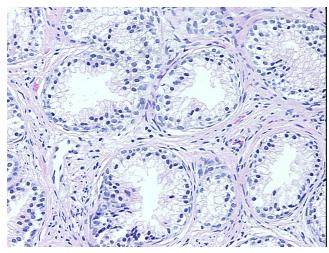

## **Product images:**

4x Image

20x Image

Tissue of Origin: Prostate Site of Finding: Prostate

Appearance:

Sample Diagnosis (from Pathology Verification):

Hyperplasia of prostate

Normal: 0% Lesional: 100% 0% Tumor:

Tumor Hypo/Acellular

Stroma:

0%

**Tumor Hypercellular** 

Stroma:

0%

**Necrosis:** 

**Pathology Verification** 

notes from H&E review:

45% epithelium, 55% fibromuscular stroma

**CASE Diagnosis (from** medical center path

report):

Hyperplasia of prostate

74 Age: Gender: Male

Not reported Race:

OriGene Technologies, Inc. 9620 Medical Center Drive, Ste 200

CN: techsupport@origene.cn

Rockville, MD 20850, US Phone: +1-888-267-4436 https://www.origene.com techsupport@origene.com EU: info-de@origene.com