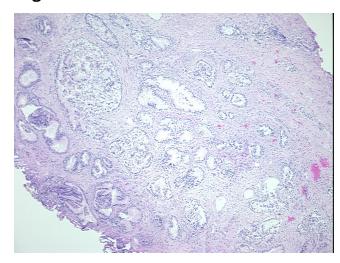

## **Product images:**

4x Image

20x Image

Tissue of Origin: Prostate Site of Finding: Prostate

Appearance:

Sample Diagnosis (from Pathology Verification):

Hyperplasia of prostate

Normal: 0% Lesional: 100% 0% Tumor:

Tumor Hypo/Acellular

Stroma:

0%

**Tumor Hypercellular** 

Stroma:

0%

**Necrosis:** 

**Pathology Verification** 

notes from H&E review:

45% epithelium, 55% fibromuscular stroma

**CASE Diagnosis (from** medical center path

report):

Hyperplasia of prostate

74 Age: Gender: Male

Not reported Race:

OriGene Technologies, Inc. 9620 Medical Center Drive, Ste 200

CN: techsupport@origene.cn

Rockville, MD 20850, US Phone: +1-888-267-4436 https://www.origene.com techsupport@origene.com EU: info-de@origene.com