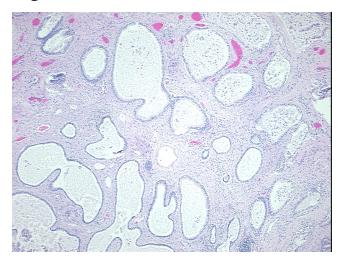

## **Product images:**

4x Image

20x Image

Appearance:

Sample Diagnosis (from Pathology Verification):

Prostatitis, chronic

0% Normal: Lesional: 100% 0% Tumor: 0%

Tumor Hypo/Acellular

Stroma:

**Tumor Hypercellular** 

Stroma:

0%

**Necrosis:** 

**Pathology Verification** notes from H&E review: 45% epithelium, 55% fibromuscular stroma with chronic inflammation

**CASE Diagnosis (from** medical center path

report):

Hyperplasia of prostate