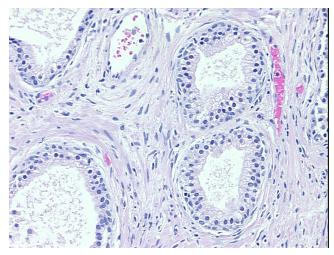

## **Product images:**

4x Image

20x Image

Appearance:

Sample Diagnosis (from Pathology Verification):

Prostatitis, chronic

0% Normal: Lesional: 100% 0% Tumor: 0%

Tumor Hypo/Acellular

Stroma:

**Tumor Hypercellular** 

Stroma:

0%

**Necrosis:** 

**Pathology Verification** notes from H&E review: 45% epithelium, 55% fibromuscular stroma with chronic inflammation

**CASE Diagnosis (from** medical center path

report):

Hyperplasia of prostate