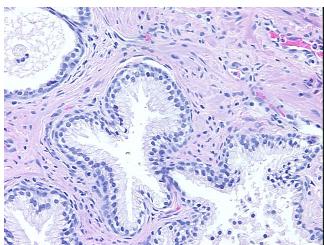

Tissue of Origin: Prostate
Site of Finding: Prostate

Appearance: L

Sample Diagnosis (from Pathology Verification):

Hyperplasia of prostate

 Normal:
 0%

 Lesional:
 100%

 Tumor:
 0%

Tumor Hypo/Acellular

Hyperplasia of prostate

CASE Diagnosis (from medical center path

report):

Age: 74
Gender: Male

Race: Not reported

**OriGene Technologies, Inc.** 9620 Medical Center Drive, Ste 200

CN: techsupport@origene.cn

## **Product images:**

4x Image

20x Image