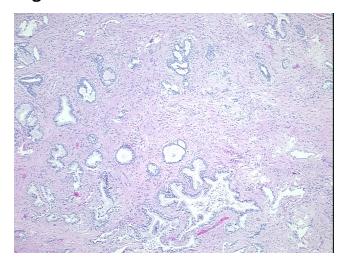

Tissue of Origin: Prostate
Site of Finding: Prostate

Appearance: L

Sample Diagnosis (from Pathology Verification):

Hyperplasia of prostate

 Normal:
 0%

 Lesional:
 100%

 Tumor:
 0%

Tumor Hypo/Acellular

Hyperplasia of prostate

CASE Diagnosis (from medical center path

report):

Age: 74
Gender: Male

Race: Not reported

**OriGene Technologies, Inc.** 9620 Medical Center Drive, Ste 200

CN: techsupport@origene.cn

## **Product images:**

4x Image

20x Image