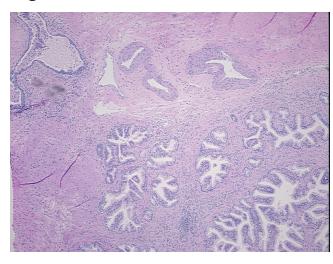

Hypercellular

Stroma:

0%

Necrosis: 09

Pathology Verification

notes from H&E review:

CASE Diagnosis (from medical center path

report):

Adenocarcinoma of prostate

45% epithelium, 55% fibromuscular stroma

Age: 69
Gender: Male

Race: Not reported

**OriGene Technologies, Inc.** 9620 Medical Center Drive, Ste 200

CN: techsupport@origene.cn

Rockville, MD 20850, US Phone: +1-888-267-4436 https://www.origene.com techsupport@origene.com EU: info-de@origene.com



**Tumor Grade:** Gleason Score: 3+3=6/10

Minimum Stage

Grouping:

T (Extent of Primary

Tumor):

N (Lymph node

metastasis):

N0

Ш

T2c

M (Distant metastasis): MX

**Storage:** Store FFPE tissue sections at +4°C.

**Stability:** All FFPE tissue sections are stable for 1 year from date of purchase.

## **Product images:**



4x Image



20x Image