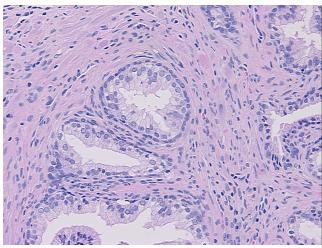

ar

Stroma:

0%

Necrosis: 09

Pathology Verification

notes from H&E review:

CASE Diagnosis (from medical center path

report):

Adenocarcinoma of prostate

45% epithelium, 55% fibromuscular stroma

Age: 69
Gender: Male

Race: Not reported

**OriGene Technologies, Inc.** 9620 Medical Center Drive, Ste 200

CN: techsupport@origene.cn

Rockville, MD 20850, US Phone: +1-888-267-4436 https://www.origene.com techsupport@origene.com EU: info-de@origene.com



**Tumor Grade:** Gleason Score: 3+3=6/10

Minimum Stage

Grouping:

T (Extent of Primary

Tumor):

N (Lymph node

metastasis):

N0

Ш

T2c

M (Distant metastasis): MX

**Storage:** Store FFPE tissue sections at +4°C.

**Stability:** All FFPE tissue sections are stable for 1 year from date of purchase.

## **Product images:**



4x Image



20x Image