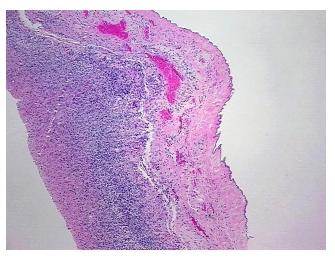

## Product images:

4x Image

20x Image

This product is to be used for laboratory only. Not for diagnostic or therapeutic use. ©2023 OriGene Technologies, Inc., 9620 Medical Center Drive, Ste 200, Rockville, MD 20850, US

| Product Type:                                           | FFPE Sections                                                           |
|---------------------------------------------------------|-------------------------------------------------------------------------|
| Disease State:                                          | Other Disease                                                           |
| Diagnosis Category:                                     | Cysts                                                                   |
| Tissue:                                                 | Ovary                                                                   |
| Frozen Sample ID:                                       | PA000022A0                                                              |
| Case ID:                                                | CI000000466                                                             |
| Tissue of Origin:                                       | Ovary: bilateral                                                        |
| Site of Finding:                                        | Ovary                                                                   |
| Appearance:                                             | Lesion                                                                  |
| Sample Diagnosis (from<br>Pathology Verification):      | Cyst of ovary                                                           |
| Normal:                                                 | 50%                                                                     |
| Lesional:                                               | 50%                                                                     |
| Tumor:                                                  | 0%                                                                      |
| Tumor Hypo/Acellular<br>Stroma:                         | 0%                                                                      |
| Tumor Hypercellular<br>Stroma:                          | 0%                                                                      |
| Necrosis:                                               | 0%                                                                      |
| Pathology Verification<br>notes from H&E review:        | Non Tumor Structures: 50% Ovarian stroma, 45% cyst wall, 5% cyst lining |
| CASE Diagnosis (from<br>medical center path<br>report): | Cyst of ovary                                                           |
| Age:                                                    | 63                                                                      |
| Gender:                                                 | Female                                                                  |
| Storage:                                                | Store FFPE tissue sections at +4°C.                                     |