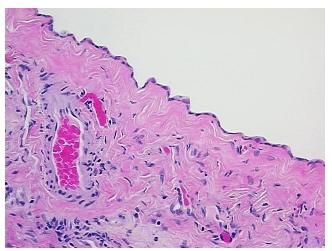

## Product images:

4x Image

20x Image

This product is to be used for laboratory only. Not for diagnostic or therapeutic use. ©2023 OriGene Technologies, Inc., 9620 Medical Center Drive, Ste 200, Rockville, MD 20850, US

| Product Type:                                           | FFPE Sections                                                           |
|---------------------------------------------------------|-------------------------------------------------------------------------|
| Disease State:                                          | Other Disease                                                           |
| Diagnosis Category:                                     | Cysts                                                                   |
| Tissue:                                                 | Ovary                                                                   |
| Frozen Sample ID:                                       | PA000022A0                                                              |
| Case ID:                                                | CI000000466                                                             |
| Tissue of Origin:                                       | Ovary: bilateral                                                        |
| Site of Finding:                                        | Ovary                                                                   |
| Appearance:                                             | Lesion                                                                  |
| Sample Diagnosis (from<br>Pathology Verification):      | Cyst of ovary                                                           |
| Normal:                                                 | 50%                                                                     |
| Lesional:                                               | 50%                                                                     |
| Tumor:                                                  | 0%                                                                      |
| Tumor Hypo/Acellular<br>Stroma:                         | 0%                                                                      |
| Tumor Hypercellular<br>Stroma:                          | 0%                                                                      |
| Necrosis:                                               | 0%                                                                      |
| Pathology Verification<br>notes from H&E review:        | Non Tumor Structures: 50% Ovarian stroma, 45% cyst wall, 5% cyst lining |
| CASE Diagnosis (from<br>medical center path<br>report): | Cyst of ovary                                                           |
| Age:                                                    | 63                                                                      |
| Gender:                                                 | Female                                                                  |
| Storage:                                                | Store FFPE tissue sections at +4°C.                                     |